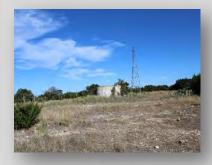

This an end of the road very private ranch with a total of 705 acres (185) that is enclosed with a game proof fence. Roads have been cut over and along the ridges that overlook deep canyons and offer spectacular views of the Texas Hill Country in northwestern Real County. There is a windmill located near the entrance that needs repair but it is reported the water is good. This ranch is in a pristine natural state and very private with plenty of cover, native hardwoods and mountainous terrain. It is the ideal game ranch or nature preserve. There are numerous jeep trails to use for those who want to get close to nature. This place would make an excellent corporate retreat with the addition of some cabins. The silence is deafening with the exception of all the sounds of nature. Wildlife of all types, native and exotic are everywhere.