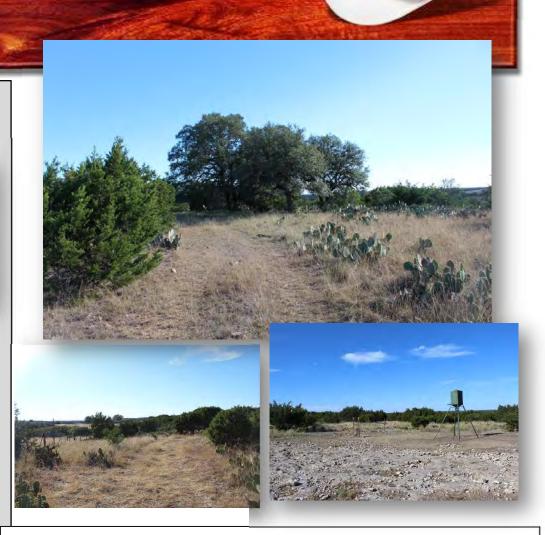

This an end of the road very private ranch with a total of 705 acres (185) that is enclosed with a game proof fence. Roads have been cut over and along the ridges that overlook deep canyons and offer spectacular views of the Texas Hill Country in northwestern Real County. There is a windmill located near the entrance that needs repair but it is reported the water is good. This ranch is in a pristine natural state and very private with plenty of cover, native hardwoods and mountainous terrain. It is the ideal game ranch or nature preserve. There are numerous jeep trails to use for those who want to get close to nature. This place would make an excellent corporate retreat with the addition of some cabins. The silence is deafening with the exception of all the sounds of nature. Wildlife of all types, native and exotic are everywhere.