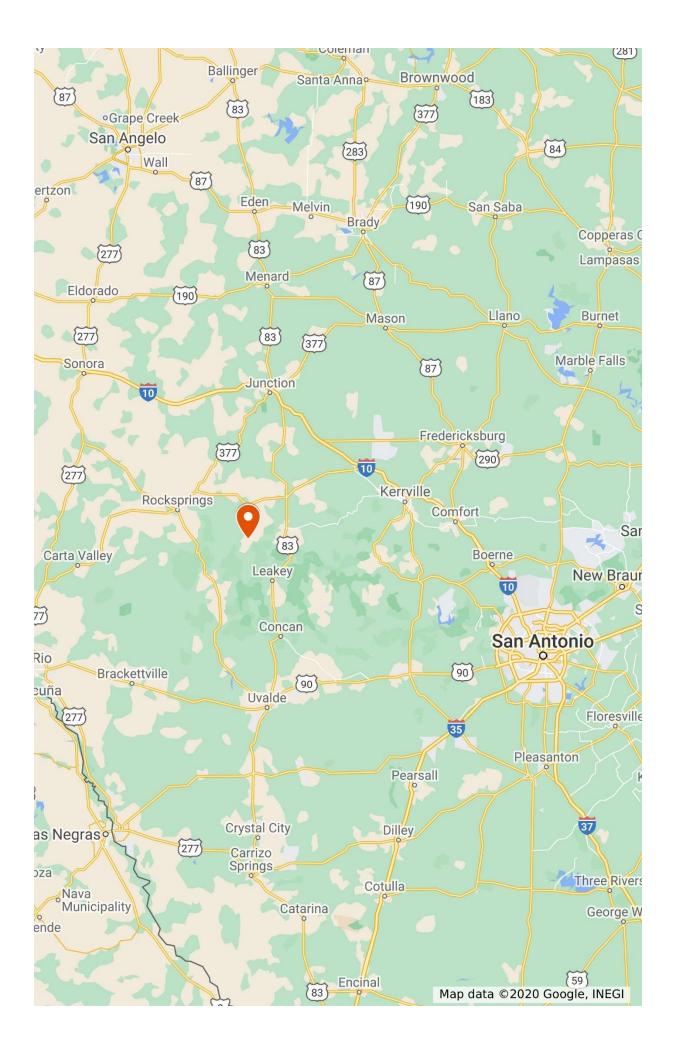

## Suttle and Company Real Estate

705 Acres TBS, NW Real County Mountain Home, Tx 78058

"Your Real Estate Professionals"

This an end of the road very private ranch with a total of 705 acres (185) that is enclosed with a game proof fence. Roads have been cut over and along the ridges that overlook deep canyons and offer spectacular views of the Texas Hill Country in northwestern Real County. There is a windmill located near the entrance that needs repair but it is reported the water is good. This ranch is in a pristine natural state and very private with plenty of cover, native hardwoods and mountainous terrain. It is the ideal game ranch or nature preserve. There are numerous jeep trails to use for those who want to get close to nature. This place would make an excellent corporate retreat with the addition of some cabins. The silence is deafening with the exception of all the sounds of nature. Wildlife of all types, native and exotic are everywhere.