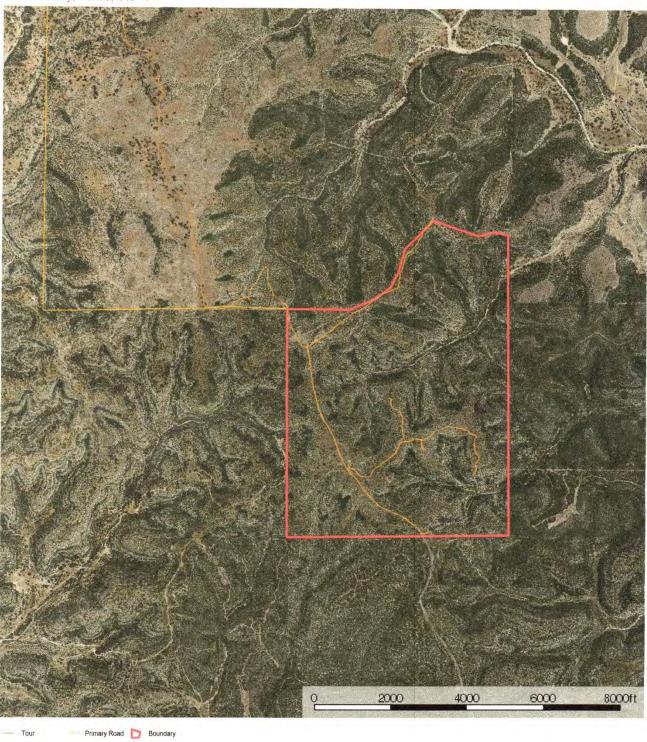

This an end of the road very private ranch with a total of 705 acres (185) that is enclosed with a game proof fence. Roads have been cut over and along the ridges that overlook deep canyons and offer spectacular views of the Texas Hill Country in northwestern Real County. There is a windmill located near the entrance that needs repair but it is reported the water is good. This ranch is in a pristine natural state and very private with plenty of cover, native hardwoods and mountainous terrain. It is the ideal game ranch or nature preserve. There are numerous jeep trails to use for those who want to get close to nature. This place would make an excellent corporate retreat with the addition of some cabins. The silence is deafening with the exception of all the sounds of nature. Wildlife of all types, native and exotic are everywhere.