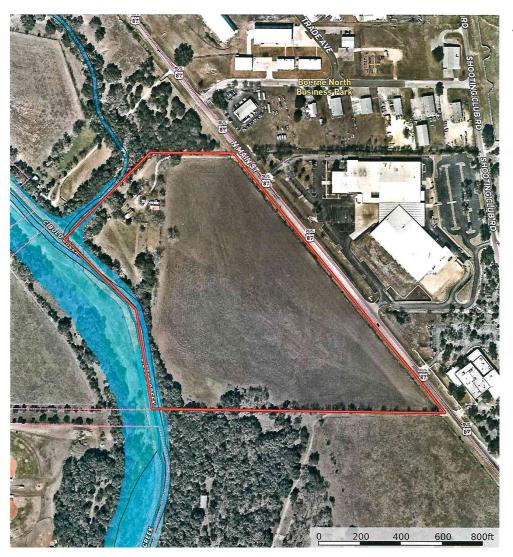

## Suttle and Company Real Estate

1260 Hwy 83 South P.O. Box 606 Leakey, Tx. 78873

Phone: 830/232-5242 Fax: 830/232-4283

Email: <u>suttlerealty@hctc.net</u> <u>www.SuttleandCompany.com</u>

This property is perfectly located in the direct path of growth for the city of Boerne. Currently not within the city limits and benefits from an ag exemption. The terrain is level and offers a partial wooded area along with perimeter fencing. All city utilities are available but not connected to the site. Cibolo Creek forms the western boundary. The intersection of North Main and IH-10 is approximately ½ mile to the north.