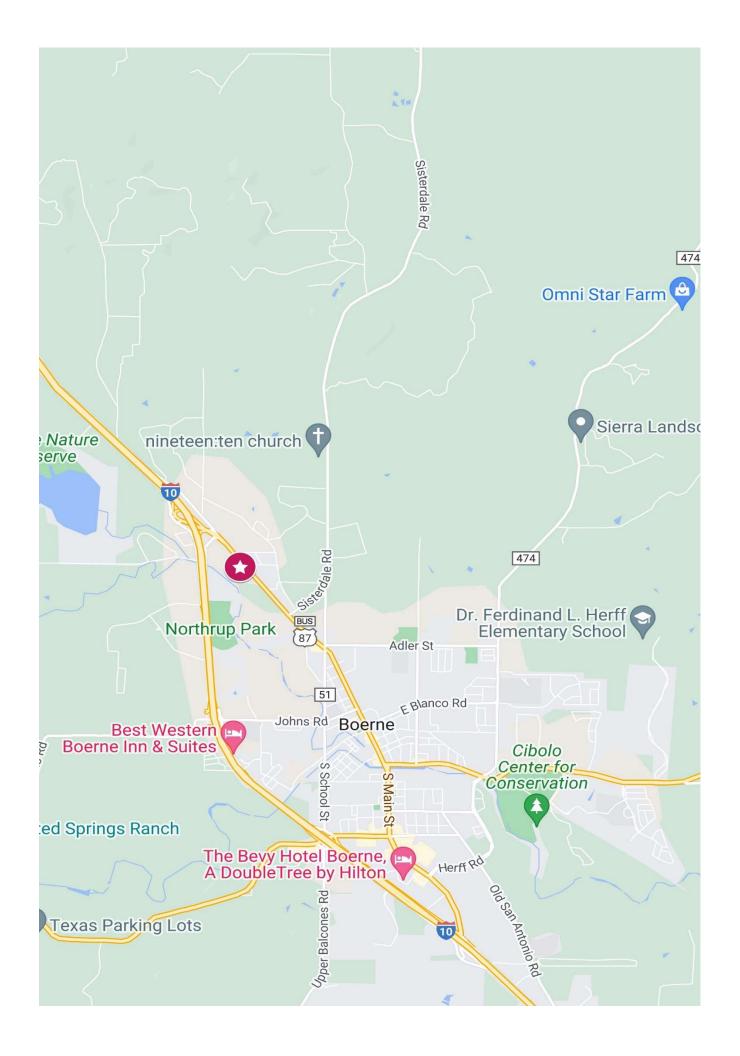

## Suttle and Company Real Estate

31.786 Ac, Kendall County 1286 N Main St, Boerne, Tx 78006

"Your Real Estate Professionals"

## Suttle and Company Real Estate

1260 Hwy 83 South P.O. Box 606 Leakey, Tx. 78873

Phone: 830/232-5242 Fax: 830/232-4283

Email: <u>suttlerealty@hctc.net</u> <u>www.SuttleandCompany.com</u>

This property is perfectly located in the direct path of growth for the city of Boerne. Currently not within the city limits and benefits from an ag exemption. The terrain is level and offers a partial wooded area along with perimeter fencing. All city utilities are available but not connected to the site. Cibolo Creek forms the western boundary. The intersection of North Main and IH-10 is approximately ½ mile to the north.