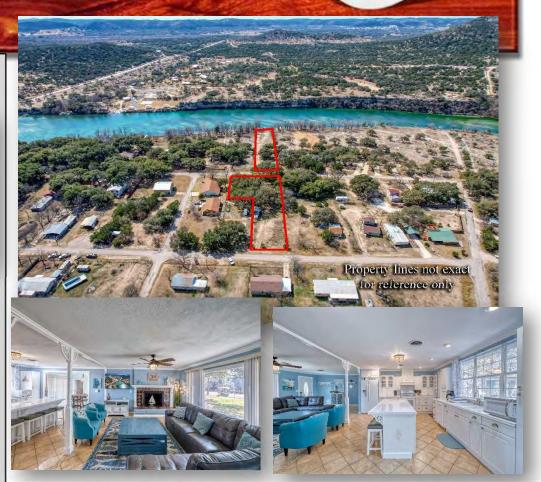

## Suttle and Company Real Estate

1260 Hwy 83 South P.O. Box 606 Leakey, Tx. 78873

Phone: 830/232-5242 Fax: 830/232-4283

Email: <u>suttlerealty@hctc.net</u> www.SuttleandCompany.com

Check out this established business opportunity, currently operating as a successful profitable Air BNB, 'Kayaks and Kabernet', a three-bedroom two-bath fully furnished home, detached laundry, and two small storage buildings, located on 4 lots in Nueces Leisure Estates with a view overlooking Lake Nueces from the front porch...You can walk straight down to your own private dock for fishing from the dock, hop in a kayak or Jon boat on a sunny afternoon, just hang out, or start a fire in the pit to end a perfect day with your loved ones...The property has a beautifully manicured front yard with mature oak trees throughout the property and a lot in the back that goes all the way to another street...Chain link fenced-in front yard with a patio and plenty of room for your family BBQ outings, and a covered carport. Also, private entrance for homeowners to a two-acre park on the river. You will be taken away by the glistening crystal clear water of the Nueces Lake, breathtaking hill country mountain views, and upscale amenities that make this home marketable. Take a road trip to the Frio River in Concan, hike in Garner and Lost Maples State Parks, or just relax in the AC while playing board games. This property offers so much potential. Don't wait any longer to find your Heaven on earth. It's a perfect place to call home.