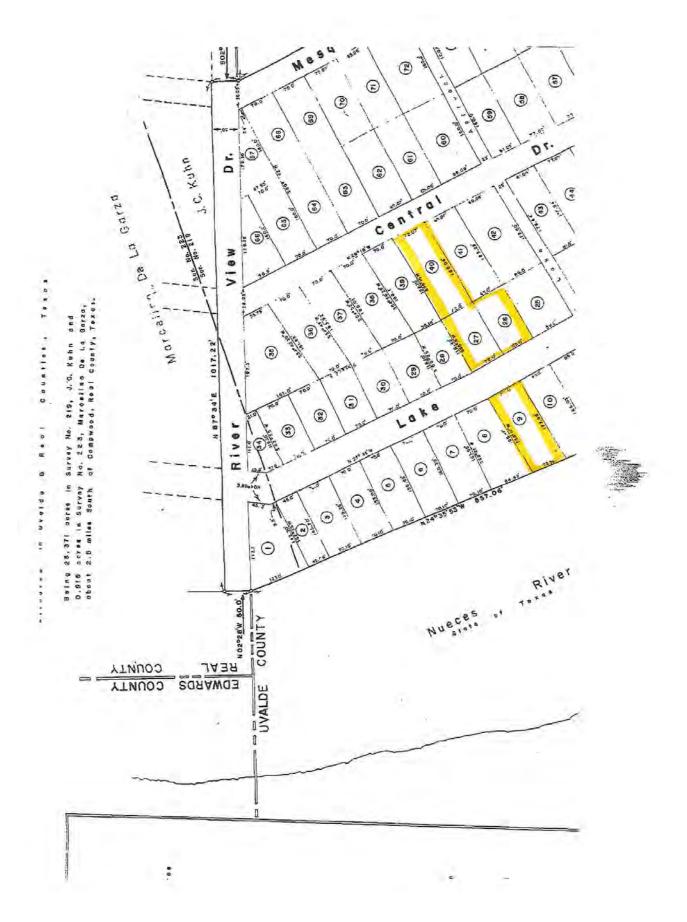

## Suttle and Company Real Estate

Lots 9,26,27 & 40, Nueces Leisure Est, 0.97 Ac Camp Wood, Tx 78833

"Your Real Estate Professionals"

## Suttle and Company Real Estate

1260 Hwy 83 South P.O. Box 606 Leakey, Tx. 78873

Phone: 830/232-5242 Fax: 830/232-4283

Email: <u>suttlerealty@hctc.net</u> www.SuttleandCompany.com

Check out this established business opportunity, currently operating as a successful profitable Air BNB, 'Kayaks and Kabernet', a three-bedroom two-bath fully furnished home, detached laundry, and two small storage buildings, located on 4 lots in Nueces Leisure Estates with a view overlooking Lake Nueces from the front porch...You can walk straight down to your own private dock for fishing from the dock, hop in a kayak or Jon boat on a sunny afternoon, just hang out, or start a fire in the pit to end a perfect day with your loved ones...The property has a beautifully manicured front yard with mature oak trees throughout the property and a lot in the back that goes all the way to another street...Chain link fenced-in front yard with a patio and plenty of room for your family BBQ outings, and a covered carport. Also, private entrance for homeowners to a two-acre park on the river. You will be taken away by the glistening crystal clear water of the Nueces Lake, breathtaking hill country mountain views, and upscale amenities that make this home marketable. Take a road trip to the Frio River in Concan, hike in Garner and Lost Maples State Parks, or just relax in the AC while playing board games. This property offers so much potential. Don't wait any longer to find your Heaven on earth. It's a perfect place to call home.