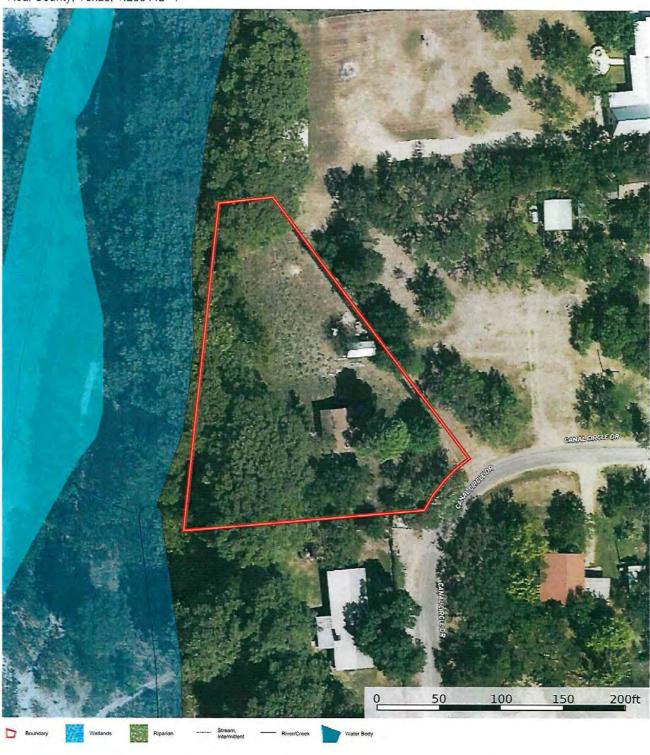

## Suttle and Company Real Estate

1260 Hwy 83 South P.O. Box 606 Leakey, Tx. 78873

Phone: 830/232-5242 Fax: 830/232-4283

Email: <u>suttlerealty@hctc.net</u> www.SuttleandCompany.com

This is a beautiful 1.235-acre, river front tract with commercial potential. Located just south of Leakey in Rio Frio at Rio Park Estates. Not restricted against nightly rentals. The lot could accommodate up to 4 cabins with frontage on the Frio River, or it could be the location of a beautiful private residence with approximately 288 ft of frontage along the east bank of the Frio River. This lot is priced at \$1649 per running foot of river frontage. There are several recent sales in the are at displayed sales prices of \$2475 p/running ft. Much of the property is out of the flood plain and the river is lined with giant cypress and Sycamore trees. A small cabin & strg building on site could be kept or removed at the discretion of the purchaser. This is new to the market and what everyone is looking for.

64 Canal Circle Real County, Texas, 1.235 AC +/-