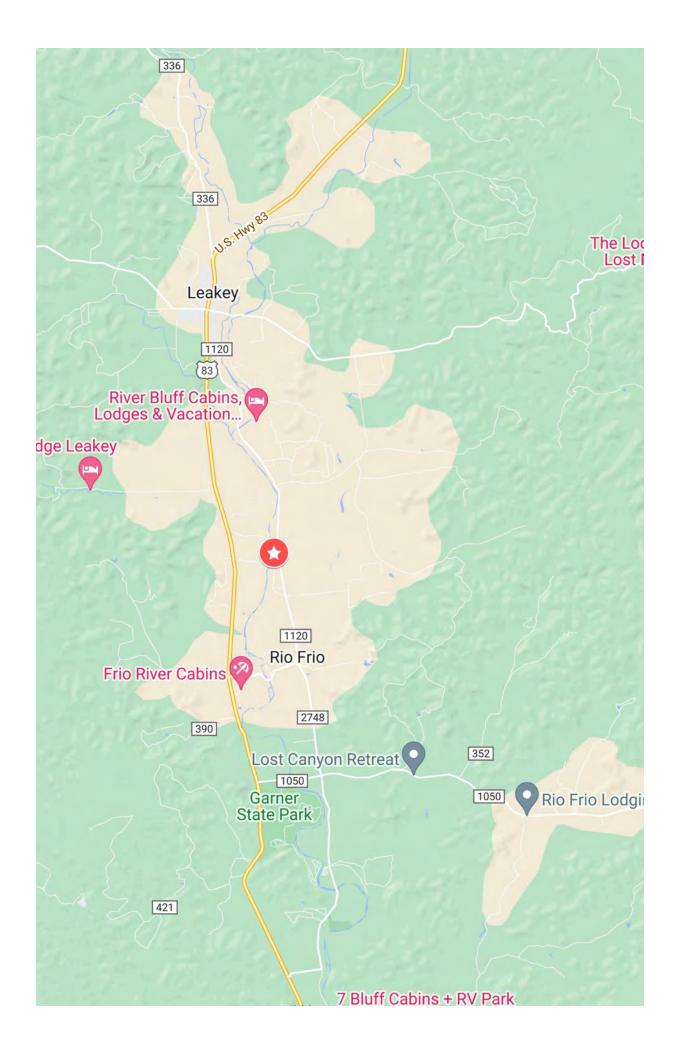

## Suttle and Company Real Estate

1260 Hwy 83 South P.O. Box 606 Leakey, Tx. 78873

Phone: 830/232-5242 Fax: 830/232-4283

Email: <u>suttlerealty@hctc.net</u> www.SuttleandCompany.com

This is a beautiful 1.235-acre, river front tract with commercial potential. Located just south of Leakey in Rio Frio at Rio Park Estates. Not restricted against nightly rentals. The lot could accommodate up to 4 cabins with frontage on the Frio River, or it could be the location of a beautiful private residence with approximately 288 ft of frontage along the east bank of the Frio River. This lot is priced at \$1649 per running foot of river frontage. There are several recent sales in the are at displayed sales prices of \$2475 p/running ft. Much of the property is out of the flood plain and the river is lined with giant cypress and Sycamore trees. A small cabin & strg building on site could be kept or removed at the discretion of the purchaser. This is new to the market and what everyone is looking for.