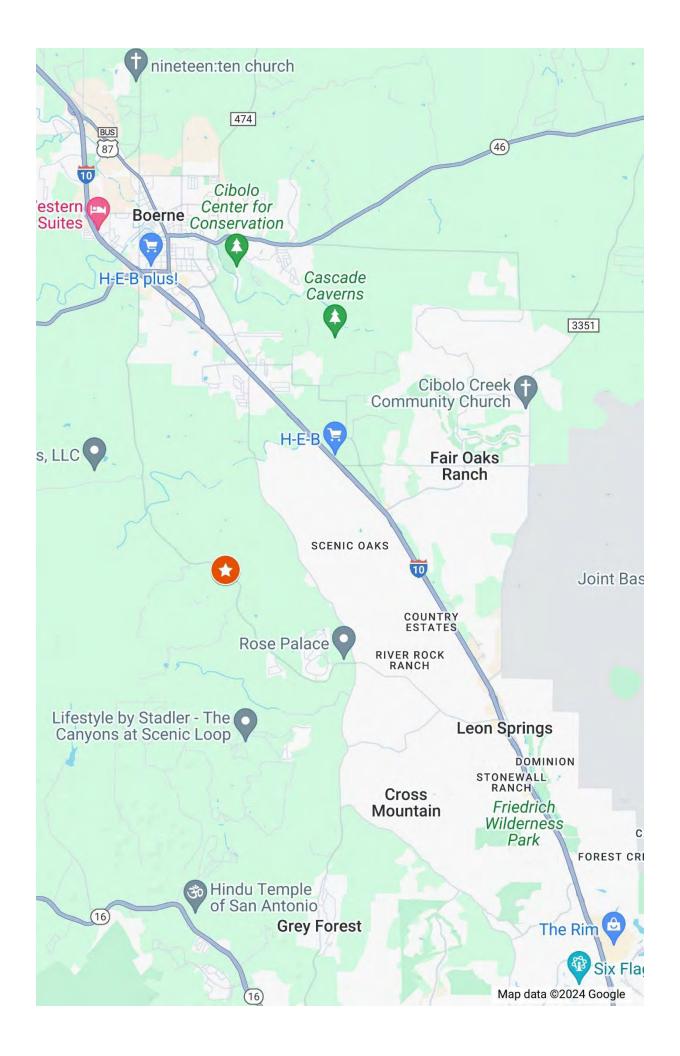

This is the retreat in the country to build your dream home. No restrictions and no HOA. Rolling, tree covered topography that features a large ranch that is subject to a conservation easement as your neighbor to the east, giving you a high degree of privacy. Approximately, 7.18 acres fronts on the Toutant Beauregard in close proximity to the Yellow Rose horse facility, Boerne, TX but in Bexar County. There are old improvements on site that need to be removed. This is the blank slate for your dream home without the subdivision rules and regulations.