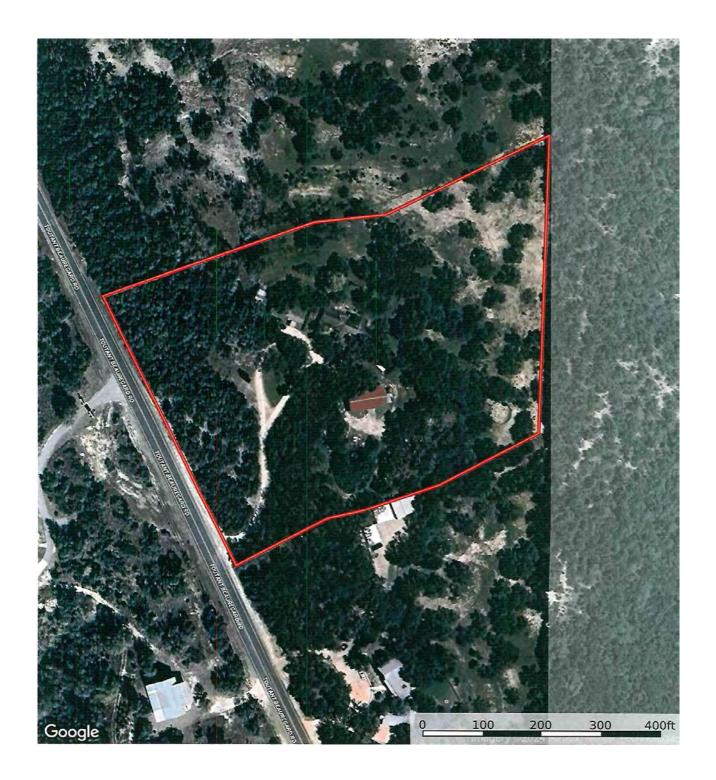

This is the retreat in the country to build your dream home. No restrictions and no HOA. Rolling, tree covered topography that features a large ranch that is subject to a conservation easement as your neighbor to the east, giving you a high degree of privacy. Approximately, 7.18 acres fronts on the Toutant Beauregard in close proximity to the Yellow Rose horse facility, Boerne, TX but in Bexar County. There are old improvements on site that need to be removed. This is the blank slate for your dream home without the subdivision rules and regulations.