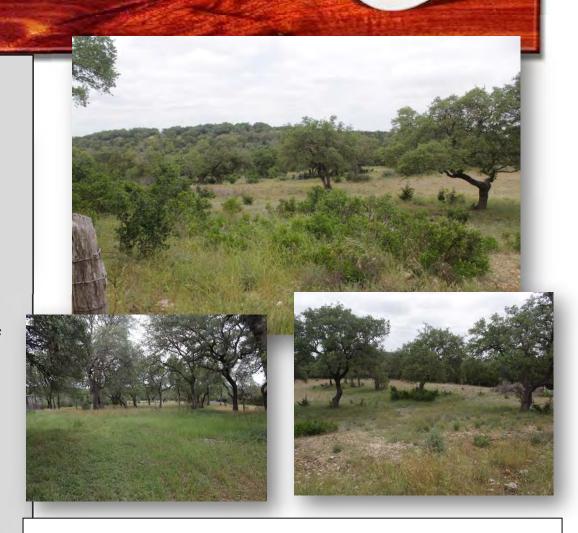

This is the retreat in the country to build your dream home. No restrictions and no HOA. Rolling, tree covered topography that features a large ranch that is subject to a conservation easement as your neighbor to the east, giving you a high degree of privacy. Approximately, 7.18 acres fronts on the Toutant Beauregard in close proximity to the Yellow Rose horse facility, Boerne, TX but in Bexar County. There are old improvements on site that need to be removed. This is the blank slate for your dream home without the subdivision rules and regulations.