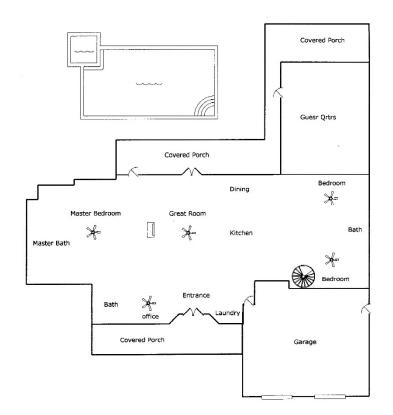

This an amazing 5 Bdrm/5Ba home with 1.5 acres and Frio River frontage! Drive up to the concrete drive with two bays making a very large garage area and storage. The massive entrance draws you into the home with views leading straight through to the Frio River. An office space to the left of the foyer allows anyone the convenience of working from home in paradise! There are two living quarters in this property. The main house is over 4100 sqft of living space, gorgeous wood burning fireplace that reaches through the top of a dark beam cathedral ceiling. The great room hosts huge plate glass windows to showcase the extensive hardscape and outdoor living area with pool, hot tub & cooking grill area. Hardwood floors run through the living/dining/kitchen space, granite counter tops throughout. The kitchen is fit for any chef in the family with large island, vegetable sink, 5 burner stove top along with stainless steel appliances including microwave/oven, wall oven, dishwasher, trash compactor & copper farmhouse sink! The large master bedroom offers your own private view and entrance to the back patio, a soaking tub with separate shower and individual vanities as well as an absolutely massive closet fit for all the shoes, bags & clothes you could own! Finish off the main house with two additional spacious bedrooms and an upstairs rec room for all to enjoy! And that's not all!! The attached guest house features all of the same finishes with a balcony to enjoy the river view as well! All of this with approximately 112.5 ft of Frio River front of your very own! There are very few unrestricted homes on the Frio River available!