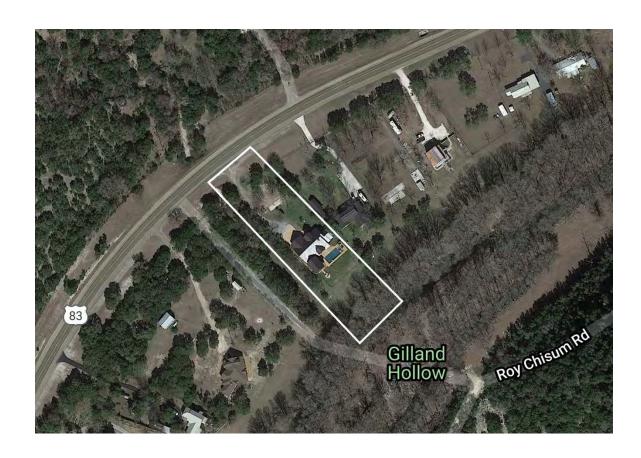

## Suttle and Company Real Estate

Lot 14, Craig Subdivision, 1.50 AC Leakey, Tx 78873

"Your Real Estate Professionals"

## Attributes

- Great Location
- Well
- Frio River Front
- Privacy Fence
- Yard Fenced

1260 Hwy 83 South P.O. Box 606 Leakey, Tx. 78873

Phone: 830/232-5242 Fax: 830/232-4283

Email: <u>suttlerealty@hctc.net</u> www.SuttleandCompany.com