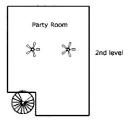

This an amazing 5 Bdrm/5Ba home with 1.5 acres and Frio River frontage! Drive up to the concrete drive with two bays making a very large garage area and storage. The massive entrance draws you into the home with views leading straight through to the Frio River. An office space to the left of the foyer allows anyone the convenience of working from home in paradise! There are two living quarters in this property. The main house is over 4100 sqft of living space, gorgeous wood burning fireplace that reaches through the top of a dark beam cathedral ceiling. The great room hosts huge plate glass windows to showcase the extensive hardscape and outdoor living area with pool, hot tub & cooking grill area. Hardwood floors run through the living/dining/kitchen space, granite counter tops throughout. The kitchen is fit for any chef in the family with large island, vegetable sink, 5 burner stove top along with stainless steel appliances including microwave/oven, wall oven, dishwasher, trash compactor & copper farmhouse sink! The large master bedroom offers your own private view and entrance to the back patio, a soaking tub with separate shower and individual vanities as well as an absolutely massive closet fit for all the shoes, bags & clothes you could own! Finish off the main house with two additional spacious bedrooms and an upstairs rec room for all to enjoy! And that's not all!! The attached guest house features all of the same finishes with a balcony to enjoy the river view as well! All of this with approximately 112.5 ft of Frio River front of your very own! There are very few unrestricted homes on the Frio River available!