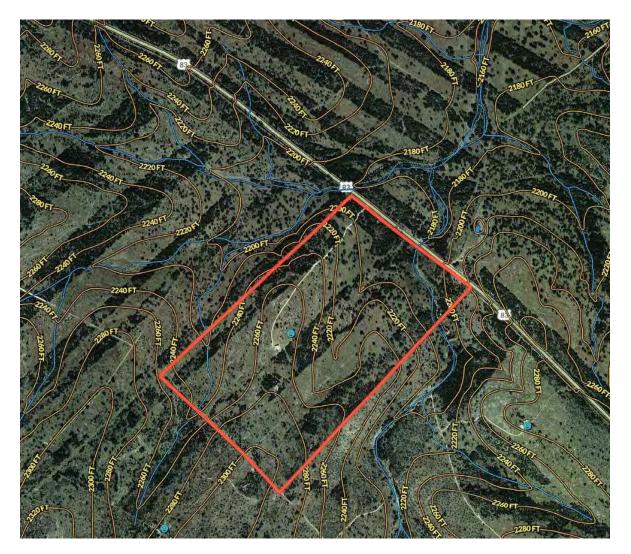

## 287.92 Ac TBS, Kerr County Mt Home, TX 78858

"Your Real Estate Professionals"

## Suttle and Company

Real Estate 1260 Hwy 83 South P.O. Box 606 Leakey, Tx. 78873

Phone: 830/232-5242 Fax: 830/232-4283

Email: <u>suttlerealty@hctc.net</u> www.SuttleandCompany.com

This is a rectangular shaped property with frontage along the west side of Highway 83 approximately 5 miles north of Garven Store in far Northwest Kerr County. The property is high fenced and well-watered with piping from wells to troughs around the ranch. Improvements include a "like new" barn-dominium that has been constructed on a high spot with a beautiful view of the entire property. It features a total of 2878 square feet of heated and cooled space on the ground floor with an additional 1080 square feet on a second level loft. The south end of the building is an enclosed garage/shop containing approximately 780 square feet. The living area is portioned into 3 bedrooms, 2 baths, a kitchen, dining area, and a great room. Each room has plenty of storage space. The entire front of the building is shaded by a covered porch. You can sit on the porch in comfort and watch the sun go down. This place is loaded with exotics and native white tail deer. Exotics include Blackbuck Antelope, Axis Deer, and several varieties of sheep. The topography is rolling and you can drive all over this ranch in a 2 wheel drive vehicle. This is a perfect hunting ranch.