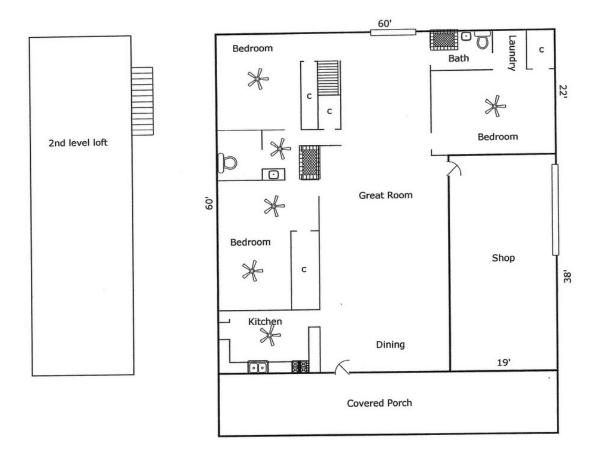

## Suttle and Company

Real Estate 1260 Hwy 83 South P.O. Box 606 Leakey, Tx. 78873

Phone: 830/232-5242 Fax: 830/232-4283

Email: <u>suttlerealty@hctc.net</u> www.SuttleandCompany.com

This is a rectangular shaped property with frontage along the west side of Highway 83 approximately 5 miles north of Garven Store in far Northwest Kerr County. The property is high fenced and well-watered with piping from wells to troughs around the ranch. Improvements include a "like new" barn-dominium that has been constructed on a high spot with a beautiful view of the entire property. It features a total of 2878 square feet of heated and cooled space on the ground floor with an additional 1080 square feet on a second level loft. The south end of the building is an enclosed garage/shop containing approximately 780 square feet. The living area is portioned into 3 bedrooms, 2 baths, a kitchen, dining area, and a great room. Each room has plenty of storage space. The entire front of the building is shaded by a covered porch. You can sit on the porch in comfort and watch the sun go down. This place is loaded with exotics and native white tail deer. Exotics include Blackbuck Antelope, Axis Deer, and several varieties of sheep. The topography is rolling and you can drive all over this ranch in a 2 wheel drive vehicle. This is a perfect hunting ranch.