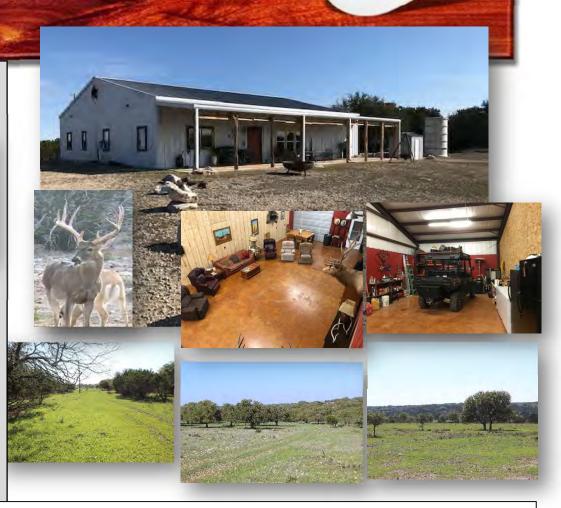

## **Attributes**

- Rolling Terrain
- High Fenced
- Abundant Game
- Deer Cleaning Station
- Well

## Suttle and Company

Real Estate 1260 Hwy 83 South P.O. Box 606 Leakey, Tx. 78873

Phone: 830/232-5242 Fax: 830/232-4283

Email: <u>suttlerealty@hctc.net</u> www.SuttleandCompany.com

This is a rectangular shaped property with frontage along the west side of Highway 83 approximately 5 miles north of Garven Store in far Northwest Kerr County. The property is high fenced and well-watered with piping from wells to troughs around the ranch. Improvements include a "like new" barn-dominium that has been constructed on a high spot with a beautiful view of the entire property. It features a total of 2878 square feet of heated and cooled space on the ground floor with an additional 1080 square feet on a second level loft. The south end of the building is an enclosed garage/shop containing approximately 780 square feet. The living area is portioned into 3 bedrooms, 2 baths, a kitchen, dining area, and a great room. Each room has plenty of storage space. The entire front of the building is shaded by a covered porch. You can sit on the porch in comfort and watch the sun go down. This place is loaded with exotics and native white tail deer. Exotics include Blackbuck Antelope, Axis Deer, and several varieties of sheep. The topography is rolling and you can drive all over this ranch in a 2 wheel drive vehicle. This is a perfect hunting ranch.