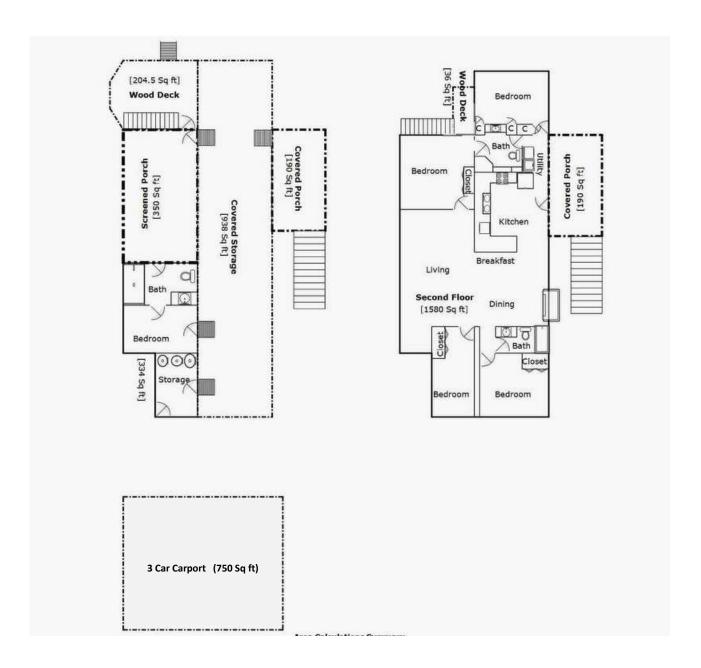

## Suttle and Company Real Estate

Flatrock #3-D, 0.682 Acres Aka: 451 FM 1120 Leakey, Tx 78873

- **Great Location**
- Well
- 94.9 Ft of Frio River Front
- Easy Access
- City Water
- Fenced Yard
- 1914 Sqft
- 3 Carport on slab

## Frio River Beauty!!!

UNRESTRICTED FRIO RIVERFRONT!!! This absolutely beautiful Frio Riverfront property is few and far between to be on the market!! A very unique 5B/3Ba on high piers, 3 decks, granite tile countertops, all electric appliances w/2 drawer dishwshr, 1x6 Brazilian hand-hewed hardwood floors, white oak trim work, recessed lighting in the kitchen, huge picture windows to allow awesome views of the river as well as great natural light! A spacious open floor plan and fireplace make a wonderful area for entertainment! A very comfortable bedroom located downstairs with oversized tiled shower makes a great space for kids. The screened porch allows everyone a very nice area for evenings out without the bugs! This property is conveniently located just outside of Leakey and won't last long when "word gets out!" A great buy for the whole family!