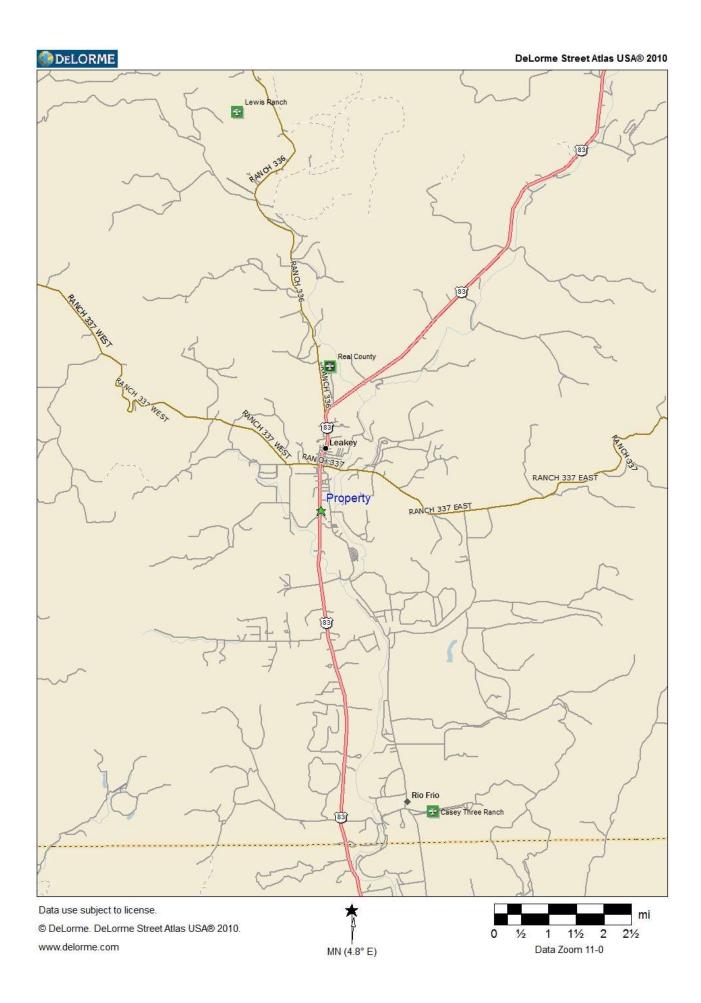

## Suttle and Company Real Estate

Flatrock #3-D, 0.682 Acres Aka: 451 FM 1120 Leakey, Tx 78873

- **Great Location**
- Well
- 94.9 Ft of Frio River Front
- Easy Access
- City Water
- Fenced Yard
- 1914 Sqft
- 3 Carport on slab