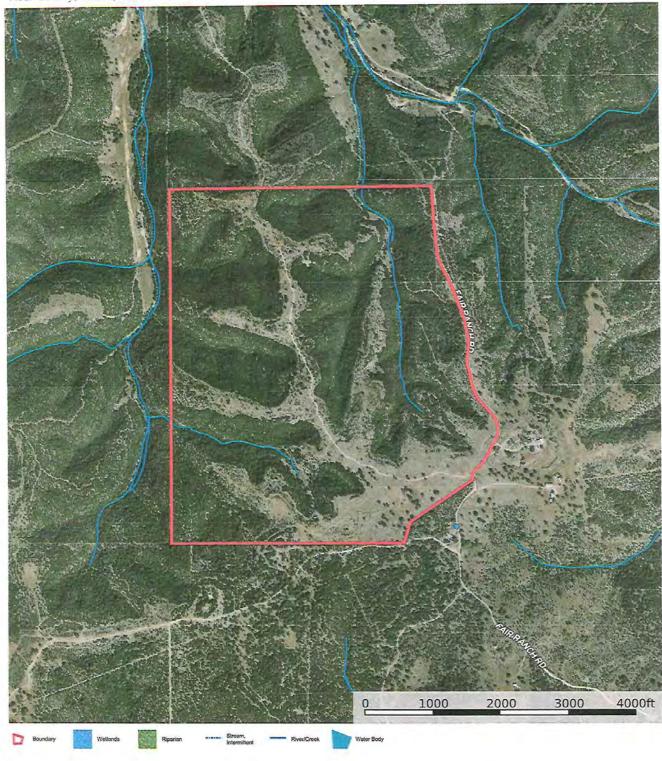

## Suttle and Company Real Estate

509 Ac TBS Fair Ranch Rd Mountain Home, Tx 78058

"Your Real Estate Professionals"

## Attributes

- Wildlife Exempt
- Views
- High Fenced
- 2 Wells

## Suttle and Company Real Estate

1260 Hwy 83 South P.O. Box 606 Leakey, Tx. 78873

Phone: 830/232-5242 Fax: 830/232-4283

Email: suttlerealty@hctc.net www.SuttleandCompany.com

This 509 acres TBS property is loaded with exotics and the owner is in the process of thinning out the herd. This is the gentleman's' hunting ranch, wildlife exempt and there are several good locations to build a hunting cabin or a nice home on site. Utilities and access are not a problem. This high fenced hunting ranch is easily accessed by county-maintained road, two water wells, good road system, 2 wells, elec avail, cleared areas along the mountain tops with heavy brush cover in the canyons provide more than ample cover for both exotics and native species. There are several Paleo-Indian sites on the property that have been identified. Tis is new to the market and if you have been looking for the perfect hunting ranch that is off the beaten path yet easily accessible, this is it. Exclusively listed and priced to sell!