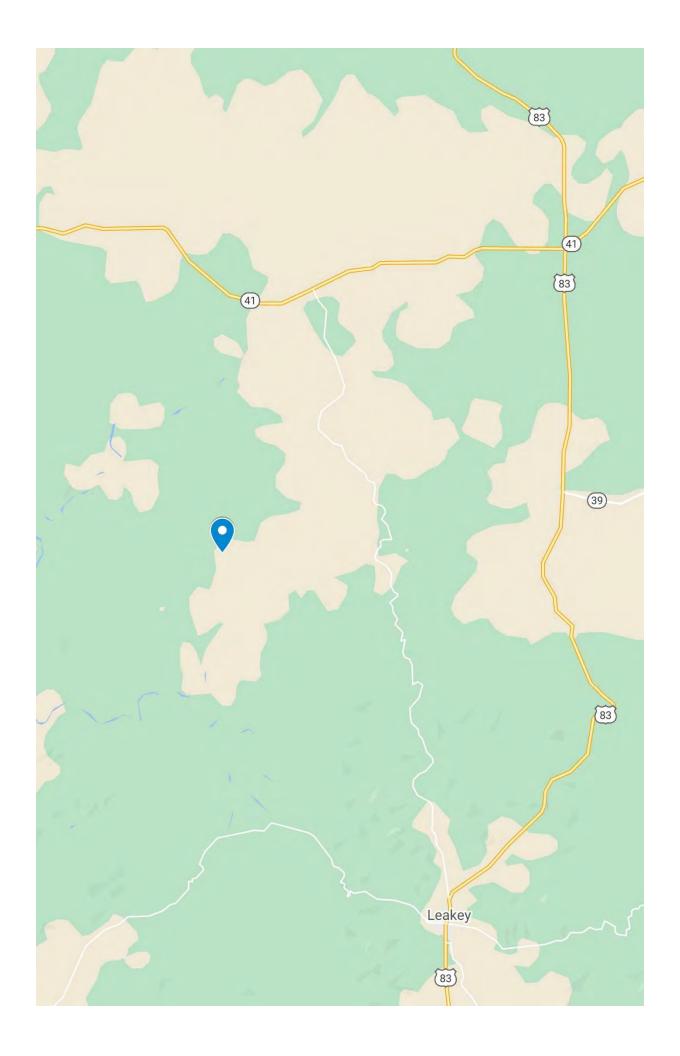

## Suttle and Company Real Estate

509 Ac TBS Fair Ranch Rd Mountain Home, Tx 78058

"Your Real Estate Professionals"

## Suttle and Company Real Estate

1260 Hwy 83 South P.O. Box 606 Leakey, Tx. 78873

Phone: 830/232-5242 Fax: 830/232-4283

Email: suttlerealty@hctc.net www.SuttleandCompany.com

This 509 acres TBS property is loaded with exotics and the owner is in the process of thinning out the herd. This is the gentleman's' hunting ranch, wildlife exempt and there are several good locations to build a hunting cabin or a nice home on site. Utilities and access are not a problem. This high fenced hunting ranch is easily accessed by county-maintained road, two water wells, good road system, 2 wells, elec avail, cleared areas along the mountain tops with heavy brush cover in the canyons provide more than ample cover for both exotics and native species. There are several Paleo-Indian sites on the property that have been identified. Tis is new to the market and if you have been looking for the perfect hunting ranch that is off the beaten path yet easily accessible, this is it. Exclusively listed and priced to sell!