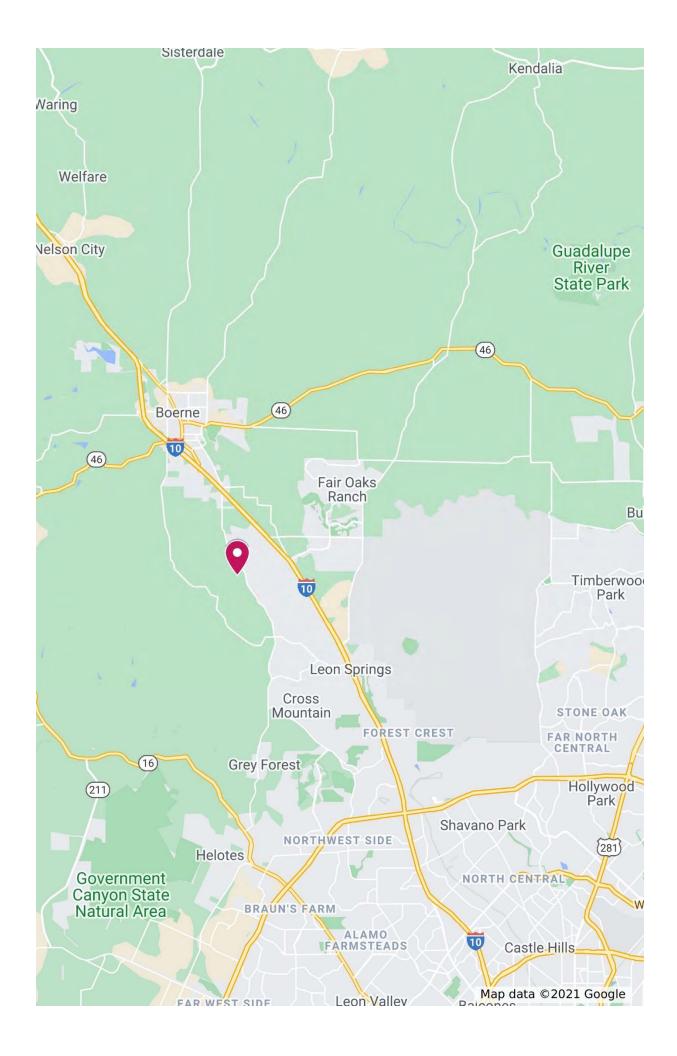

This is prime development property right across the street from Boerne Stage Field, just a short drive from IH-10 and Fair Oaks Parkway. The city of Boerne is just a five-minute drive. This property features no city taxes and the highly desired Boerne ISD. Gently rolling topography covered with huge oaks and long views from several locations. This property has been in the same family for several generations and is the type that doesn't come available very often. Some public utilities are available along the Boerne Stage Road frontage.