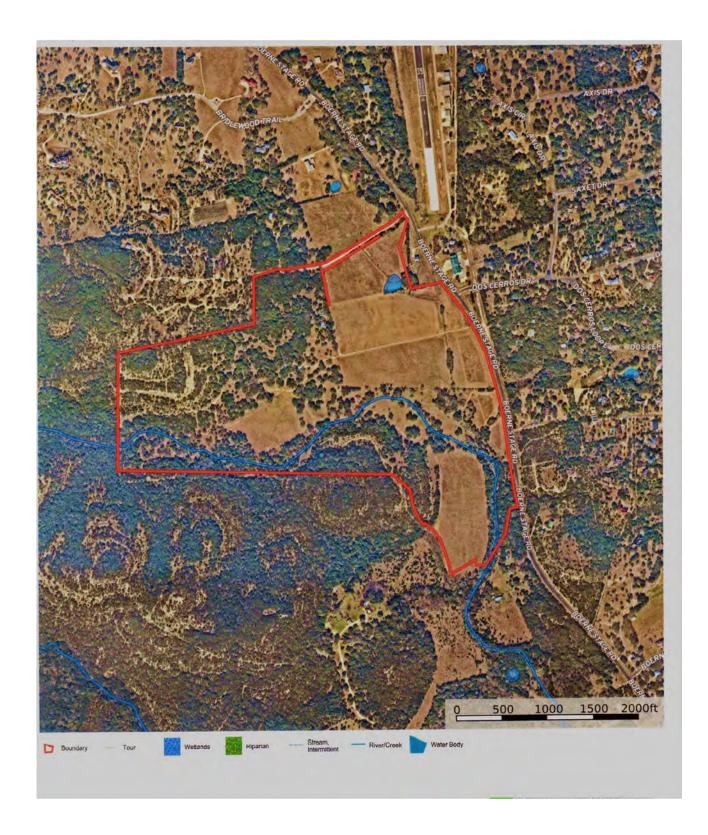

This is prime development property right across the street from Boerne Stage Field, just a short drive from IH-10 and Fair Oaks Parkway. The city of Boerne is just a five-minute drive. This property features no city taxes and the highly desired Boerne ISD. Gently rolling topography covered with huge oaks and long views from several locations. This property has been in the same family for several generations and is the type that doesn't come available very often. Some public utilities are available along the Boerne Stage Road frontage.