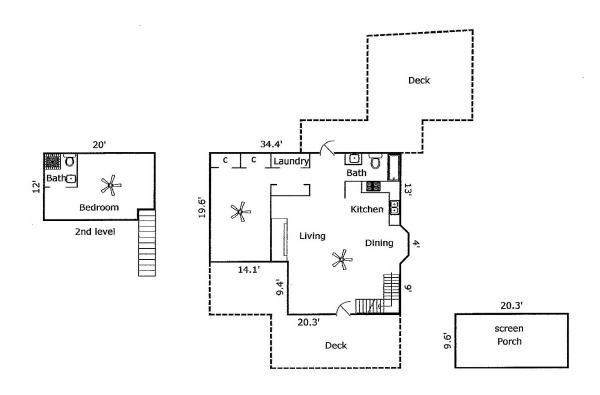

What a great example of Texas Hill Country property! This beautiful 59.13 acres combines 10.27 acres in the Big Shades Subdv. with a contiguous 48.86 unrestricted acre tract, currently under wildlife exemption. The terrain varies from easy sloping elevation to hilly and mountainous. Relax in the 2B/2Ba home of approximately 1107 sqft with pine floors throughout, high ceilings, nice rock veneer & wood burning fireplace, a loft bedroom with a bath for your guests as well as sturdy carport and a screened porch. Enjoy the master bedroom's French doors allowing a front deck access to take in the gorgeous Frio Canyon views while you sip your favorite beverage. Or maybe have a chair under your covered deck off of the main living area to breath in some of that great fresh mountain air and watch the adorable humming birds fight for the sweet flavors from their feeder! Owners have mastered the use of an effective rain harvest system and with central electric a/c and heat; you have all of the comforts of home! That's not all!! Enjoy the life of outdoor living on the large back deck and watch the wildlife like turkey, aoudad, exotics & native whitetail, coming off the mountain for feed just below the house! The location sits between the historic Garner State Park and all of the great entertainment venues & tubing along the Frio River in Concan!