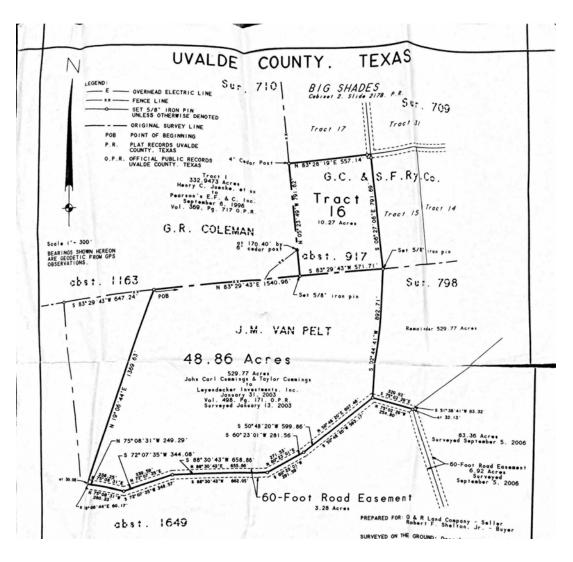

What a great example of Texas Hill Country property! This beautiful 59.13 acres combines 10.27 acres in the Big Shades Subdv. with a contiguous 48.86 unrestricted acre tract, currently under wildlife exemption. The terrain varies from easy sloping elevation to hilly and mountainous. Relax in the 2B/2Ba home of approximately 1107 sqft with pine floors throughout, high ceilings, nice rock veneer & wood burning fireplace, a loft bedroom with a bath for your guests as well as sturdy carport and a screened porch. Enjoy the master bedroom's French doors allowing a front deck access to take in the gorgeous Frio Canyon views while you sip your favorite beverage. Or maybe have a chair under your covered deck off of the main living area to breath in some of that great fresh mountain air and watch the adorable humming birds fight for the sweet flavors from their feeder! Owners have mastered the use of an effective rain harvest system and with central electric a/c and heat; you have all of the comforts of home! That's not all!! Enjoy the life of outdoor living on the large back deck and watch the wildlife like turkey, aoudad, exotics & native whitetail, coming off the mountain for feed just below the house! The location sits between the historic Garner State Park and all of the great entertainment venues & tubing along the Frio River in Concan!