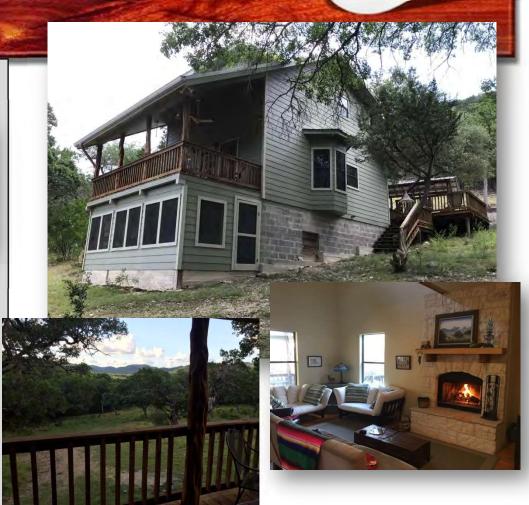

What a great example of Texas Hill Country property! This beautiful 59.13 acres combines 10.27 acres in the Big Shades Subdv. with a contiguous 48.86 unrestricted acre tract, currently under wildlife exemption. The terrain varies from easy sloping elevation to hilly and mountainous. Relax in the 2B/2Ba home of approximately 1107 sqft with pine floors throughout, high ceilings, nice rock veneer & wood burning fireplace, a loft bedroom with a bath for your guests as well as sturdy carport and a screened porch. Enjoy the master bedroom's French doors allowing a front deck access to take in the gorgeous Frio Canyon views while you sip your favorite beverage. Or maybe have a chair under your covered deck off of the main living area to breath in some of that great fresh mountain air and watch the adorable humming birds fight for the sweet flavors from their feeder! Owners have mastered the use of an effective rain harvest system and with central electric a/c and heat; you have all of the comforts of home! That's not all!! Enjoy the life of outdoor living on the large back deck and watch the wildlife like turkey, aoudad, exotics & native whitetail, coming off the mountain for feed just below the house! The location sits between the historic Garner State Park and all of the great entertainment venues & tubing along the Frio River in Concan!