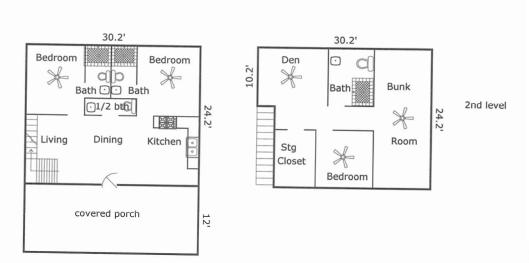

## Prop#50

This property consists of three nightly rental units: 2-bedroom 1.5 bath units, a 3-bedroom 2 bath unit, and a 4-bedroom 3 bath unit. Additional improvements consist of a 2,376 square foot shop/equipment storage building with unfinished quarters and approximately 1560 sqft of covered porch area. Each of the rental units are furnished and available turn key, each feature a large rock patio with a wood burning fireplace and BBQ pit. These are perfect rentals for those wanting privacy but in close proximity to Concan and the Frio River. Bird watching is excellent, star gazing is incomparable and hunting is a possibility. This is the great property for someone that would like to retire in this area, live in one of the units, and nightly rent the other two.