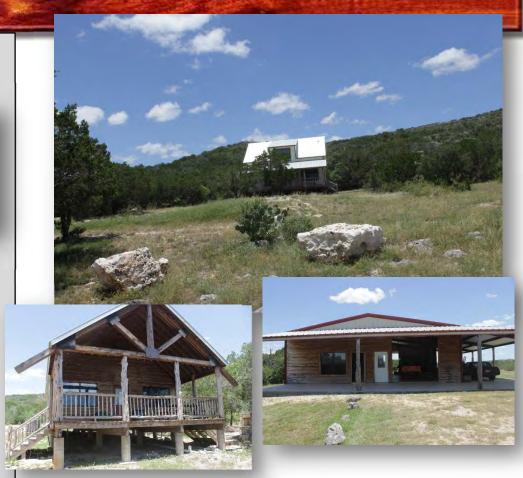

## Prop#50

This property consists of three nightly rental units: 2-bedroom 1.5 bath units, a 3-bedroom 2 bath unit, and a 4-bedroom 3 bath unit. Additional improvements consist of a 2,376 square foot shop/equipment storage building with unfinished quarters and approximately 1560 sqft of covered porch area. Each of the rental units are furnished and available turn key, each feature a large rock patio with a wood burning fireplace and BBQ pit. These are perfect rentals for those wanting privacy but in close proximity to Concan and the Frio River. Bird watching is excellent, star gazing is incomparable and hunting is a possibility. This is the great property for someone that would like to retire in this area, live in one of the units, and nightly rent the other two.