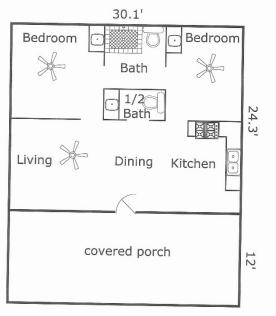

## Prop#50

This property consists of three nightly rental units: 2-bedroom 1.5 bath units, a 3-bedroom 2 bath unit, and a 4-bedroom 3 bath unit. Additional improvements consist of a 2,376 square foot shop/equipment storage building with unfinished quarters and approximately 1560 sqft of covered porch area. Each of the rental units are furnished and available turn key, each feature a large rock patio with a wood burning fireplace and BBQ pit. These are perfect rentals for those wanting privacy but in close proximity to Concan and the Frio River. Bird watching is excellent, star gazing is incomparable and hunting is a possibility. This is the great property for someone that would like to retire in this area, live in one of the units, and nightly rent the other two.