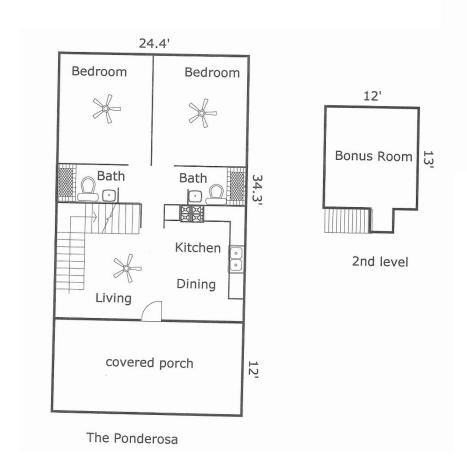

## Prop#50

This property consists of three nightly rental units: 2-bedroom 1.5 bath units, a 3-bedroom 2 bath unit, and a 4-bedroom 3 bath unit. Additional improvements consist of a 2,376 square foot shop/equipment storage building with unfinished quarters and approximately 1560 sqft of covered porch area. Each of the rental units are furnished and available turn key, each feature a large rock patio with a wood burning fireplace and BBQ pit. These are perfect rentals for those wanting privacy but in close proximity to Concan and the Frio River. Bird watching is excellent, star gazing is incomparable and hunting is a possibility. This is the great property for someone that would like to retire in this area, live in one of the units, and nightly rent the other two.