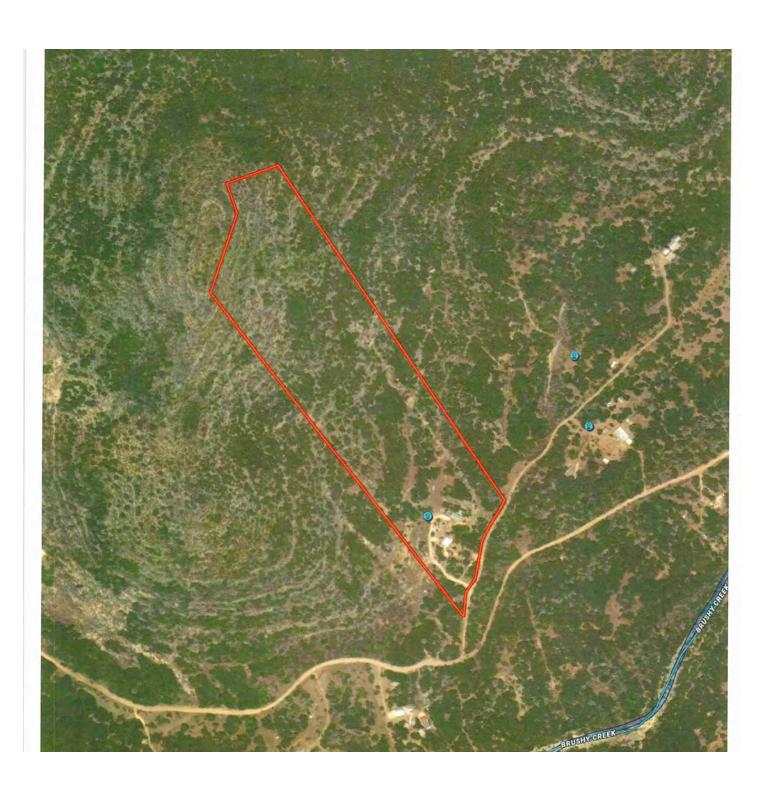

## Suttle and Company Real Estate

Prop #50 Lot 43, Concan Ranch Subdv. 24.71 Ac Sabinal, Tx 78881

"Your Real Estate Professionals"

## Prop#50

This property consists of three nightly rental units: 2-bedroom 1.5 bath units, a 3-bedroom 2 bath unit, and a 4-bedroom 3 bath unit. Additional improvements consist of a 2,376 square foot shop/equipment storage building with unfinished quarters and approximately 1560 sqft of covered porch area. Each of the rental units are furnished and available turn key, each feature a large rock patio with a wood burning fireplace and BBQ pit. These are perfect rentals for those wanting privacy but in close proximity to Concan and the Frio River. Bird watching is excellent, star gazing is incomparable and hunting is a possibility. This is the great property for someone that would like to retire in this area, live in one of the units, and nightly rent the other two.