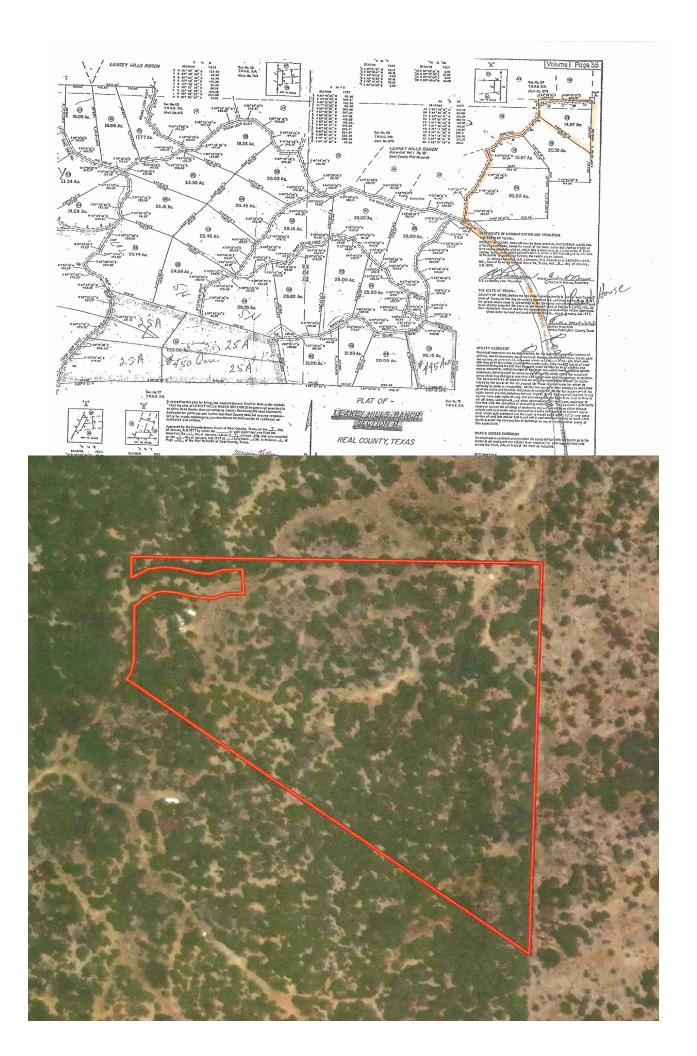

## Suttle and Company Real Estate

Prop #48 Lot 53, Leakey Hills, 14.97 Ac Campwood, Tx 78833

## Prop#48

Take a look at this 14.97 ac in Leakey Hills. Property is rough to rolling with a small RV, strg building and storage freight box AND is contiguous to another property of 28 acres that is also on the market as Prop#6. These two tracts would be an awesome combination to make almost 43 acres to explore. There are no utilities and the road is rough but 4 wheel drive will only be needed in wet weather. No restrictions and hunting is encouraged! Property is behind a locked easement gate. Great list price: \$125,000 Give us a call!!!