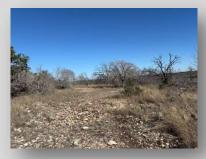

## Prop#48

Take a look at this 14.97 ac in Leakey Hills. Property is rough to rolling with a small RV, strg building and storage freight box AND is contiguous to another property of 28 acres that is also on the market as Prop#6. These two tracts would be an awesome combination to make almost 43 acres to explore. There are no utilities and the road is rough but 4 wheel drive will only be needed in wet weather. No restrictions and hunting is encouraged! Property is behind a locked easement gate. Great list price: \$125,000 Give us a call!!!