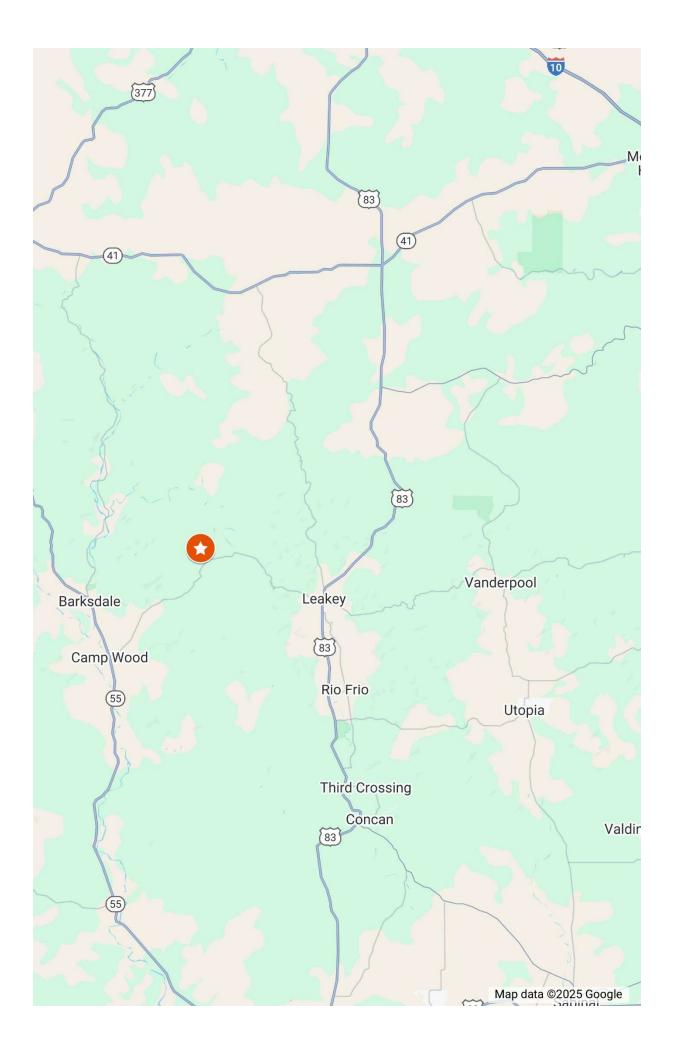

## **Attributes**

- Hunting
- Water Strg Tank
- Fronts Additional Acreage
- Between Leakey & Campwood

## Prop#48

Take a look at this 14.97 ac in Leakey Hills. Property is rough to rolling with a small RV, strg building and storage freight box AND is contiguous to another property of 28 acres that is also on the market as Prop#6. These two tracts would be an awesome combination to make almost 43 acres to explore. There are no utilities and the road is rough but 4 wheel drive will only be needed in wet weather. No restrictions and hunting is encouraged! Property is behind a locked easement gate. Great list price: \$125,000 Give us a call!!!