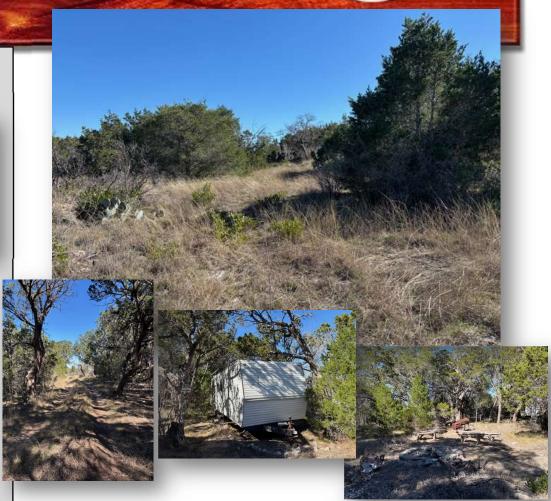

## Prop#48

Take a look at this 14.97 ac in Leakey Hills. Property is rough to rolling with a small RV, strg building and storage freight box AND is contiguous to another property of 28 acres that is also on the market as Prop#6. These two tracts would be an awesome combination to make almost 43 acres to explore. There are no utilities and the road is rough but 4 wheel drive will only be needed in wet weather. No restrictions and hunting is encouraged! Property is behind a locked easement gate. Great list price: \$125,000 Give us a call!!!