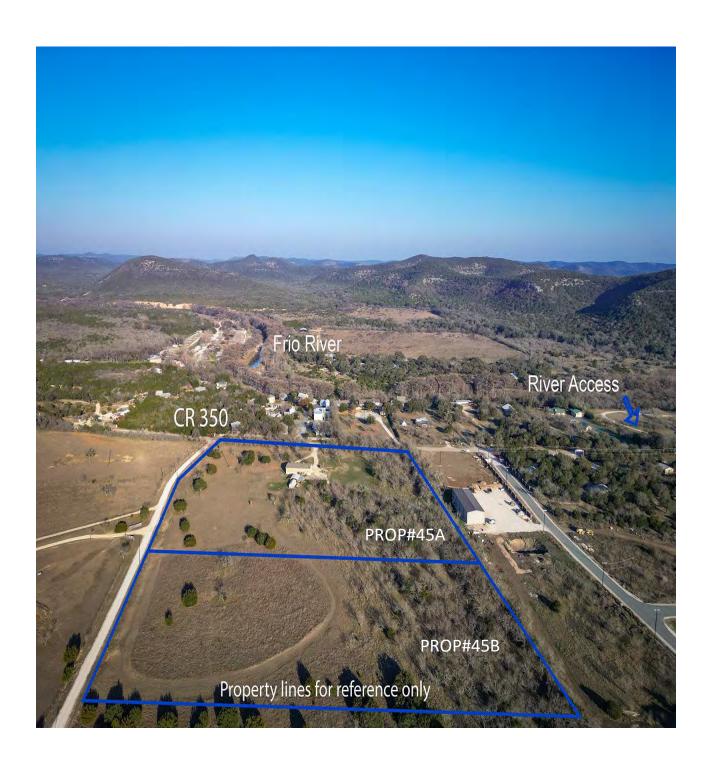

## Suttle and Company Real Estate

Prop #45-B 6.324 Ac, 1189 CR 350 Concan, Tx 78838

"Your Real Estate Professionals"

## Attributes

- Great Location
- Restrictions
- Low HOA Fee
- Near Garner State
  Park
- Easy Access to Public Frio River

Don't miss out on this exceptional 6.325+/-TBS, parcel of land in Frio Canyon Estates Unit 2, Concan, Texas. It offers close proximity to public Frio River access with a short drive to Magers Crossing! Located in the stunning Concan area, this property offers a unique opportunity to own a piece of Texas Hill County. You'll have convenient access to outdoor activities such as swimming, kayaking, tubing, and fishing to make all those family memories. Whether you dream of building your own home, establishing a recreational retreat, or investing in a premier vacation short-term rental, this expansive property offers versatile potential. Seize the opportunity and schedule a private viewing to explore the endless possibilities waiting for you in this enchanting oasis. List Price: \$225,000 Additional 6.325 adjoining acreage available with 4 bedroom 2 bath home as Prop#45-A.