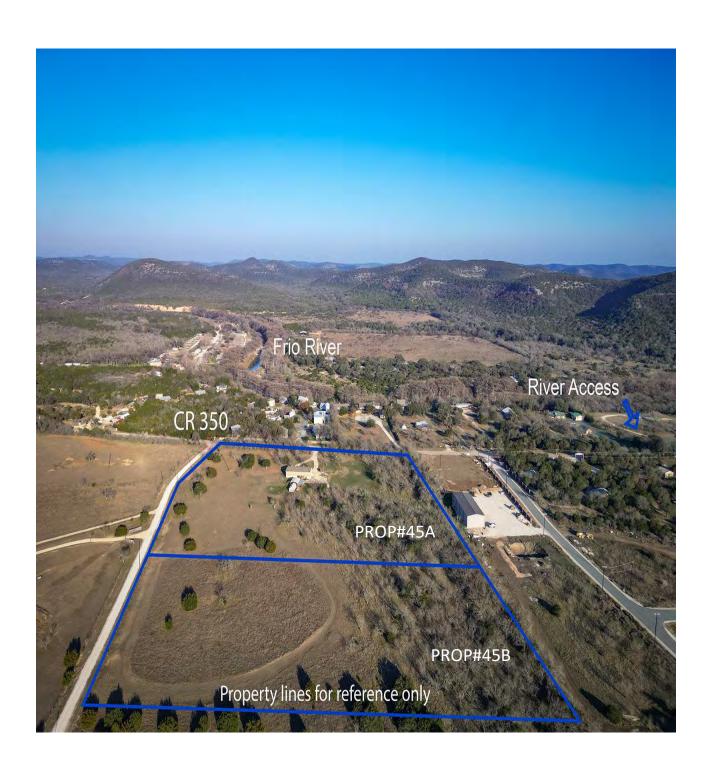

## Suttle and Company Real Estate

Prop #45-A 6.324 Ac, 1189 CR 350 Concan, Tx 78838

"Your Real Estate Professionals"

## Suttle and Company Real Estate

1260 Hwy 83 South P.O. Box 606 Leakey, Tx. 78873

Phone: 830/232-5242 Fax: 830/232-4283

Email: <u>suttlerealty@hctc.net</u> www.SuttleandCompany.com

Don't miss out on this exceptional 6.325+/-TBS, parcel of land with a well-maintained 4 bedroom, 2 bath home in Frio Canyon Estates Unit 2, Concan, Texas. It offers private park Frio River access and RV Storage for owners only with the convenience of a short drive to Magers, Frio River public access for short-term renters! It boasts a well-maintained 4-bedroom, 2-bath, 1980 sq ft open floor plan home with a baker's dream kitchen, perfect for creating lasting family memories with the holidays right around the corner. Located in the stunning Concan area, this property offers a unique opportunity to own a piece of Texas Hill County. You'll have convenient access to outdoor activities such as swimming, kayaking, tubing, and fishing to make all those family memories. Whether you dream of building your own home, establishing a recreational retreat, or investing in a premier vacation rental, this expansive property offers versatile potential. Seize the opportunity and schedule a private viewing to explore the endless possibilities waiting for you in this enchanting oasis. List Price: \$425,000 Additional 6.325 adjoining acreage available as Prop #45B.