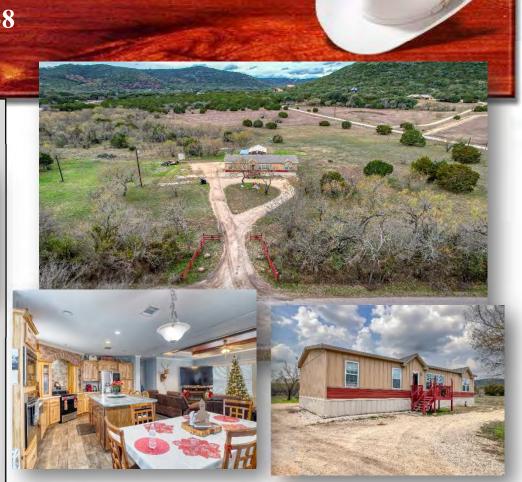

## Suttle and Company Real Estate

1260 Hwy 83 South P.O. Box 606 Leakey, Tx. 78873

Phone: 830/232-5242 Fax: 830/232-4283

Email: <u>suttlerealty@hctc.net</u> www.SuttleandCompany.com

Don't miss out on this exceptional 6.325+/-TBS, parcel of land with a well-maintained 4 bedroom, 2 bath home in Frio Canyon Estates Unit 2, Concan, Texas. It offers private park Frio River access and RV Storage for owners only with the convenience of a short drive to Magers, Frio River public access for short-term renters! It boasts a well-maintained 4-bedroom, 2-bath, 1980 sq ft open floor plan home with a baker's dream kitchen, perfect for creating lasting family memories with the holidays right around the corner. Located in the stunning Concan area, this property offers a unique opportunity to own a piece of Texas Hill County. You'll have convenient access to outdoor activities such as swimming, kayaking, tubing, and fishing to make all those family memories. Whether you dream of building your own home, establishing a recreational retreat, or investing in a premier vacation rental, this expansive property offers versatile potential. Seize the opportunity and schedule a private viewing to explore the endless possibilities waiting for you in this enchanting oasis. List Price: \$425,000 Additional 6.325 adjoining acreage available as Prop #45B.