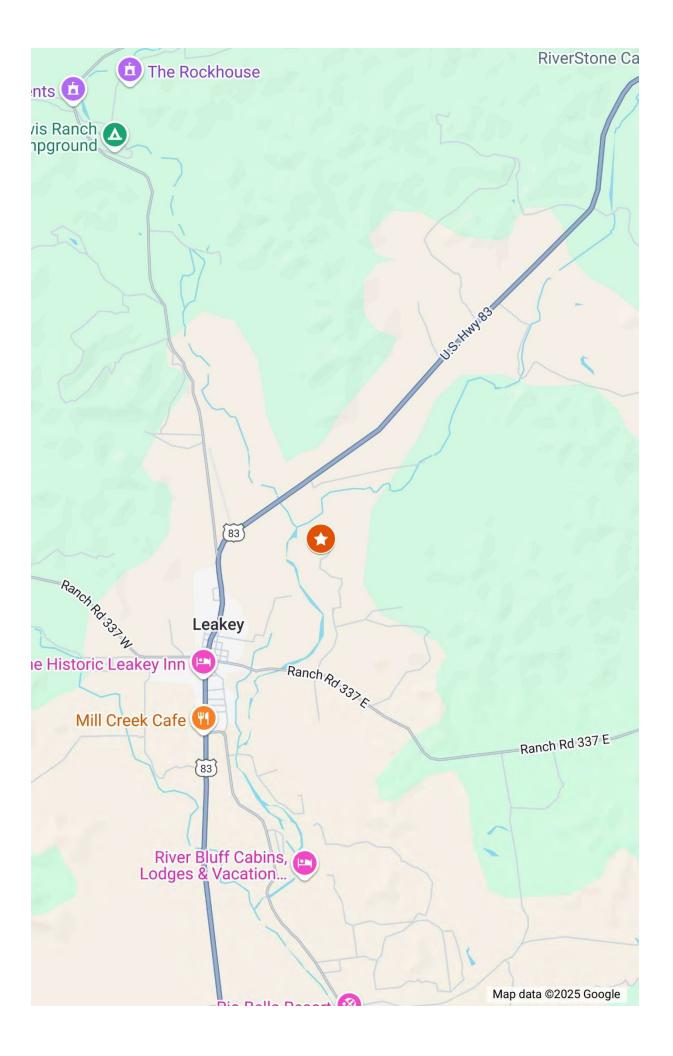

## Prop #34 Lots 222 & 223 Twin Forks Est. 0.98 Ac Leakey, Tx 78873

"Your Real Estate Professionals"

## Prop #34

Want to live near Leakey with access to one of the prettiest river parks in the Frio Canyon? This is new on the market and features 3 Bedrooms and 2 Baths with covered porches and a cabana complete with a fireplace in the fenced back yard. This home is immaculate and in "like new" conditions. The living room features a wood burning fireplace and the kitchen is complete with built in appliances & gran. countertops. This property comes with two lots so you could keep them both and maintain your privacy, or you could sell one at your discretion. Did I mention that the extra lot comes with a windmill & a beautiful garden area with mature pear, fig, peach & apple trees? All of this and just a short walk or drive to the 35-acre park area along the east bank of the Frio River. You better check this one out while it is still available! List: \$589,000