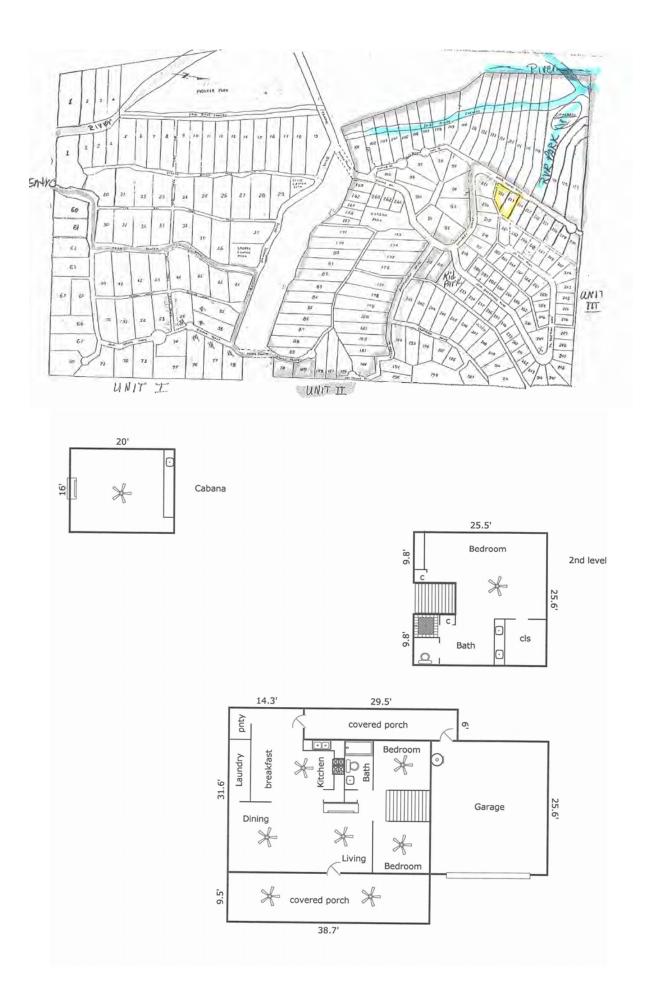

## Prop #34 Lots 222 & 223 Twin Forks Est. 0.98 Ac Leakey, Tx 78873

"Your Real Estate Professionals"

## Prop #34

Want to live near Leakey with access to one of the prettiest river parks in the Frio Canyon? This is new on the market and features 3 Bedrooms and 2 Baths with covered porches and a cabana complete with a fireplace in the fenced back yard. This home is immaculate and in "like new" conditions. The living room features a wood burning fireplace and the kitchen is complete with built in appliances & gran. countertops. This property comes with two lots so you could keep them both and maintain your privacy, or you could sell one at your discretion. Did I mention that the extra lot comes with a windmill & a beautiful garden area with mature pear, fig, peach & apple trees? All of this and just a short walk or drive to the 35-acre park area along the east bank of the Frio River. You better check this one out while it is still available! List: \$589,000