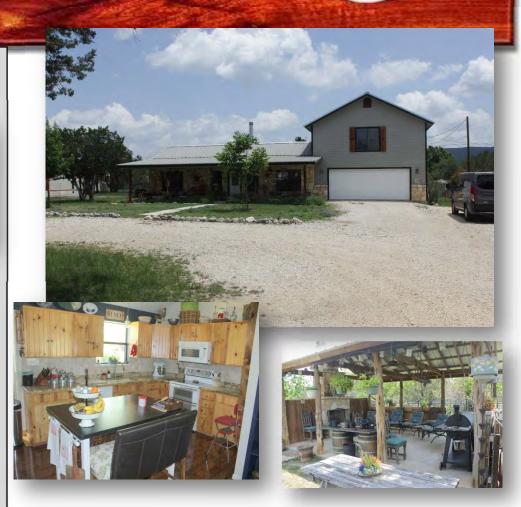

## Prop #34

Want to live near Leakey with access to one of the prettiest river parks in the Frio Canyon? This is new on the market and features 3 Bedrooms and 2 Baths with covered porches and a cabana complete with a fireplace in the fenced back yard. This home is immaculate and in "like new" conditions. The living room features a wood burning fireplace and the kitchen is complete with built in appliances & gran. countertops. This property comes with two lots so you could keep them both and maintain your privacy, or you could sell one at your discretion. Did I mention that the extra lot comes with a windmill & a beautiful garden area with mature pear, fig, peach & apple trees? All of this and just a short walk or drive to the 35-acre park area along the east bank of the Frio River. You better check this one out while it is still available! List: \$589,000