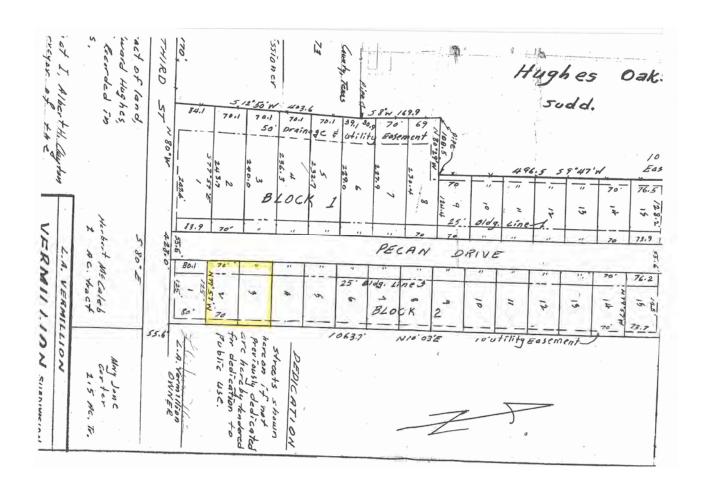

## Prop#27

Charming 3-bedroom, 2-bathroom home at 36 Pecan Drive, Leakey, TX 78873. This fully furnished,1,444sq ft residence, situated on a 0.4-acre lot, features a spacious kitchen, cozy living area, and an attached garage with an office/bedroom along with a finished-out portable building that would be perfect for a small business or a cozy place for guests to stay, currently being used for massage therapy. Located in the heart of the Texas Hill Country, enjoy the serene surroundings and close proximity to local amenities. Perfect for families or those seeking a peaceful retreat. Don't miss out on this opportunity! List Price: \$325,000