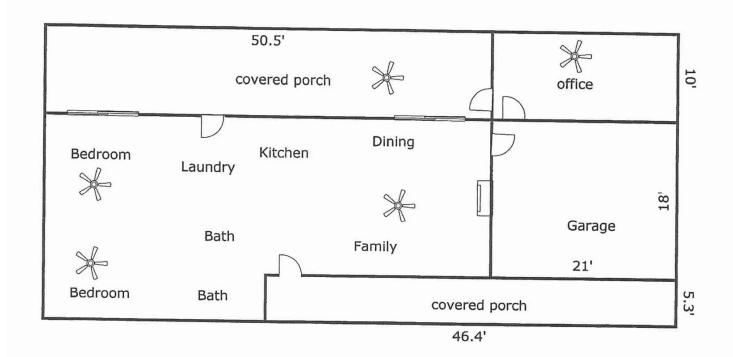

## Prop#27

Charming 3-bedroom, 2-bathroom home at 36 Pecan Drive, Leakey, TX 78873. This fully furnished,1,444sq ft residence, situated on a 0.4-acre lot, features a spacious kitchen, cozy living area, and an attached garage with an office/bedroom along with a finished-out portable building that would be perfect for a small business or a cozy place for guests to stay, currently being used for massage therapy. Located in the heart of the Texas Hill Country, enjoy the serene surroundings and close proximity to local amenities. Perfect for families or those seeking a peaceful retreat. Don't miss out on this opportunity! List Price: \$325,000