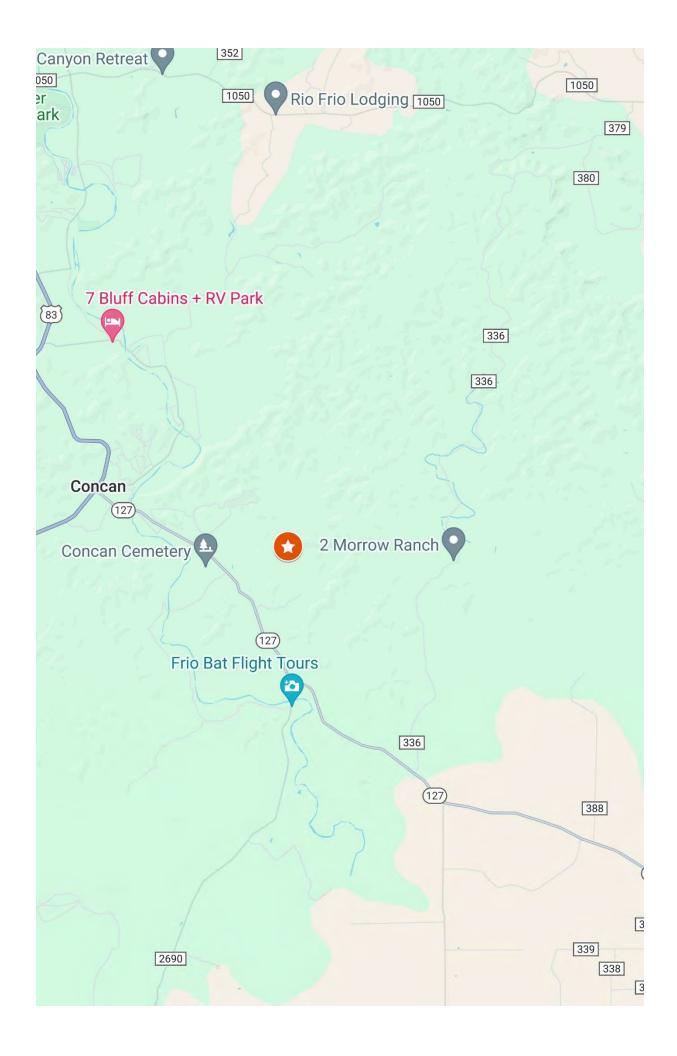

Prop#26

Rare piece of Property!! This 70 +/- acre blank slate has hit the market! Nestled in a valley surrounded on 3 sides by hillsides this property has been utilized as a recreational hunting property for the last 35 years. Properties of this size and price do not come along often! The property is varied terrain, with lots of cover, teaming with wildlife such as Whitetail deer, Axis deer, Aoudad, Mouflon, hogs, and turkey. Deer blinds, feeders, and a Honda Rancher ATV will convey with property. There is a small hunting cabin located centrally on the property. The property can be accessed from two different points. There is electricity available which runs through the west side of the property. There is not electricity at the cabin. It is run by a generator which also conveys. Water is available at this location though there is not a well. The property has a couple of small portions of fence but is not fully fenced. The property is located in Concan Ranch 2.2 miles off of Hwy 127 which runs between Concan and Sabinal. It is 5.2 miles from Concan and about 5 miles to the Frio River. A great opportunity to own a piece of property where you can play in the Frio in the summer and hunt in the winter! \$470,000