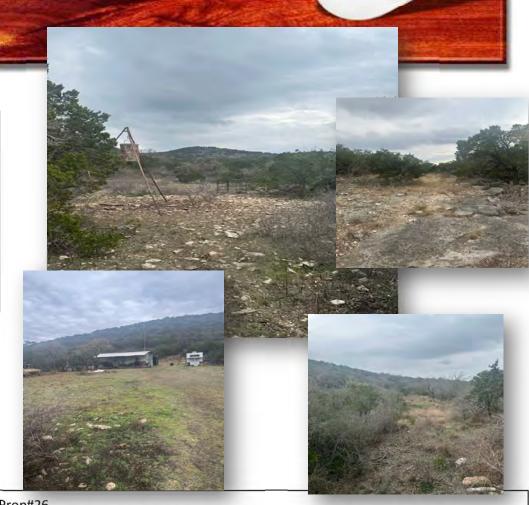

Prop#26

Rare piece of Property!! This 70 +/- acre blank slate has hit the market! Nestled in a valley surrounded on 3 sides by hillsides this property has been utilized as a recreational hunting property for the last 35 years. Properties of this size and price do not come along often! The property is varied terrain, with lots of cover, teaming with wildlife such as Whitetail deer, Axis deer, Aoudad, Mouflon, hogs, and turkey. Deer blinds, feeders, and a Honda Rancher ATV will convey with property. There is a small hunting cabin located centrally on the property. The property can be accessed from two different points. There is electricity available which runs through the west side of the property. There is not electricity at the cabin. It is run by a generator which also conveys. Water is available at this location though there is not a well. The property has a couple of small portions of fence but is not fully fenced. The property is located in Concan Ranch 2.2 miles off of Hwy 127 which runs between Concan and Sabinal. It is 5.2 miles from Concan and about 5 miles to the Frio River. A great opportunity to own a piece of property where you can play in the Frio in the summer and hunt in the winter! \$470,000