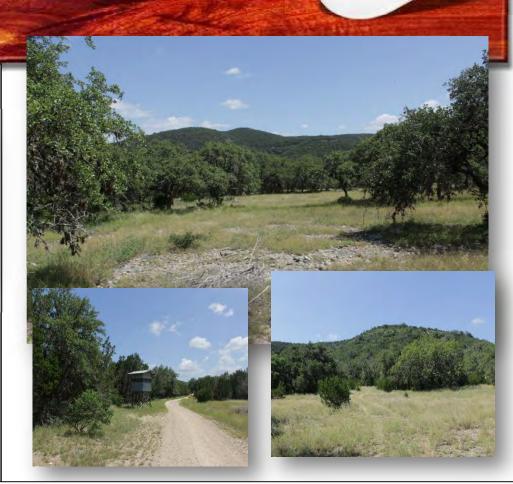

## Suttle and Company Real Estate

1260 Hwy 83 South P.O. Box 606 Leakey, Tx. 78873

Phone: 830/232-5242 Fax: 830/232-4283

Email: <u>suttlerealty@hctc.net</u> www.SuttleandCompany.com

A true diamond in the rough just two miles from Leakey, this unique property fronts RR 337 part of the renowned "Twisted Sisters" motorcycle route. With approximately 630 feet of road frontage, the northwest corner is intersected by Patterson Creek, a wet-weather tributary to the Frio River. Improvements include a vintage residence dating back to the late 1800s, a small guest house, and multiple barns and pens. The southeast corner features a level field, once cultivated and ready for planting. The rest of the property is heavily wooded with majestic live oaks and cedar. With selective clearing, this could become a true showplace. The topography includes level fields, gently rolling terrain, and a striking mountain that forms the western boundary. This property is ideal for a gentleman's ranch, rich in native and exotic wildlife such as Axis Deer, Aoudad Sheep, and feral hogs. Planting the field could attract a variety of game birds. The value here lies in the land itself—renovate the historic structures or build new. At the very least, preserve the original stone fireplace, etched with the date December 1887. No survey provided. This land has a rich family history—my Great Grandfather was the original owner, and the existing structures were built during his time. Opportunities like this don't come often—act quickly if it feels like the right fit! List Price: 1,800,000 Cadillac FarmsUntitled Real County, Texas, 213 AC +/-