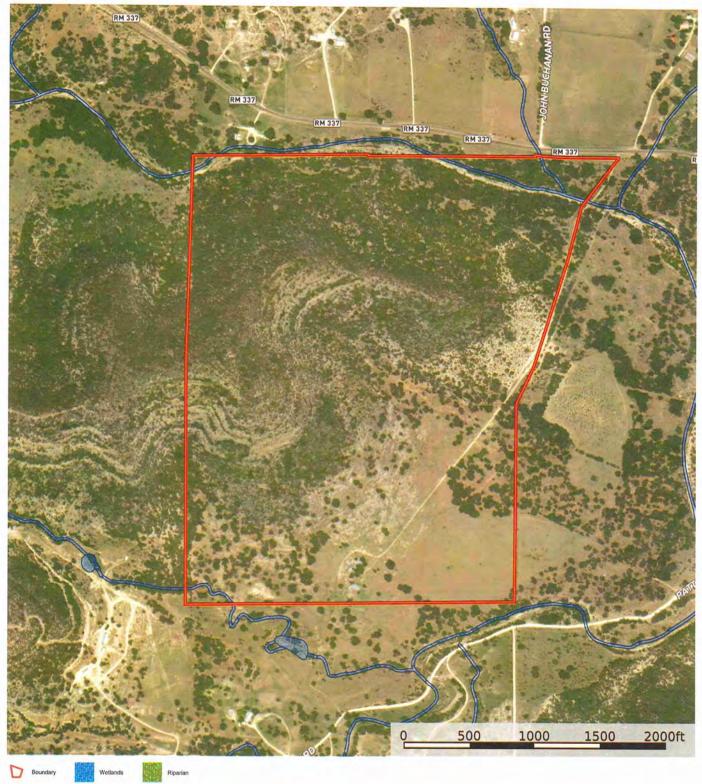

## Suttle and Company Real Estate

1260 Hwy 83 South P.O. Box 606 Leakey, Tx. 78873

Phone: 830/232-5242 Fax: 830/232-4283

Email: <u>suttlerealty@hctc.net</u> www.SuttleandCompany.com

A true diamond in the rough just two miles from Leakey, this unique property fronts RR 337 part of the renowned "Twisted Sisters" motorcycle route. With approximately 630 feet of road frontage, the northwest corner is intersected by Patterson Creek, a wet-weather tributary to the Frio River. Improvements include a vintage residence dating back to the late 1800s, a small guest house, and multiple barns and pens. The southeast corner features a level field, once cultivated and ready for planting. The rest of the property is heavily wooded with majestic live oaks and cedar. With selective clearing, this could become a true showplace. The topography includes level fields, gently rolling terrain, and a striking mountain that forms the western boundary. This property is ideal for a gentleman's ranch, rich in native and exotic wildlife such as Axis Deer, Aoudad Sheep, and feral hogs. Planting the field could attract a variety of game birds. The value here lies in the land itself—renovate the historic structures or build new. At the very least, preserve the original stone fireplace, etched with the date December 1887. No survey provided. This land has a rich family history—my Great Grandfather was the original owner, and the existing structures were built during his time. Opportunities like this don't come often—act quickly if it feels like the right fit! List Price: 1,800,000 Cadillac FarmsUntitled Real County, Texas, 213 AC +/-