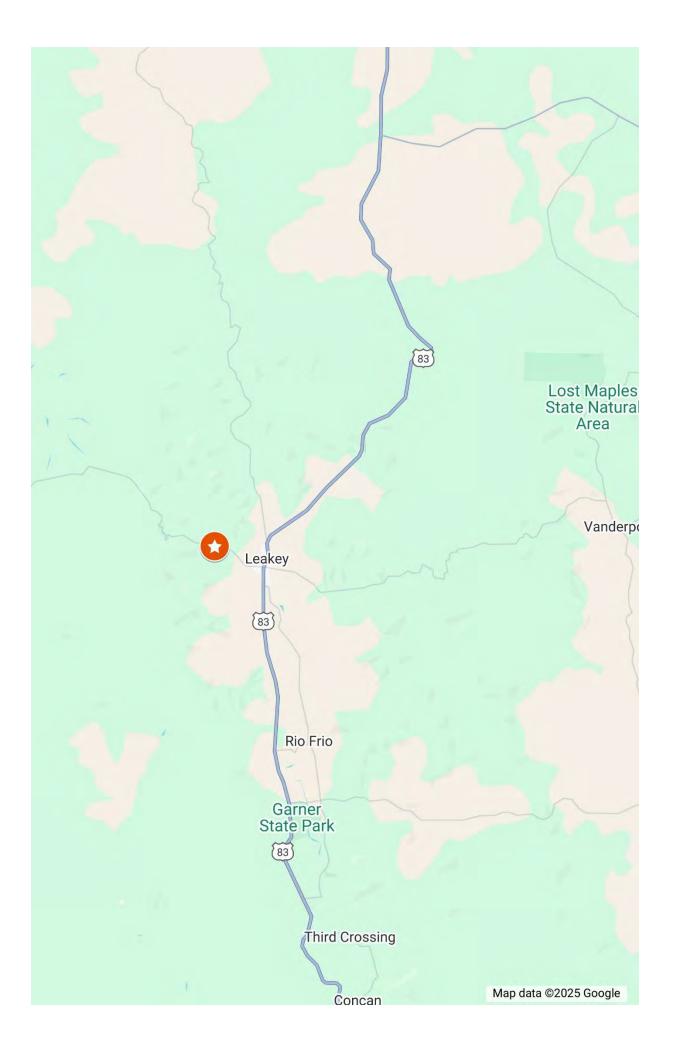

## Prop #24 2221 West RR 337, 212.97 Ac TBS Leakey, Tx 78873

"Your Real Estate Professionals"

## Suttle and Company Real Estate

1260 Hwy 83 South P.O. Box 606 Leakey, Tx. 78873

Phone: 830/232-5242 Fax: 830/232-4283

Email: <u>suttlerealty@hctc.net</u> www.SuttleandCompany.com

A true diamond in the rough just two miles from Leakey, this unique property fronts RR 337 part of the renowned "Twisted Sisters" motorcycle route. With approximately 630 feet of road frontage, the northwest corner is intersected by Patterson Creek, a wet-weather tributary to the Frio River. Improvements include a vintage residence dating back to the late 1800s, a small guest house, and multiple barns and pens. The southeast corner features a level field, once cultivated and ready for planting. The rest of the property is heavily wooded with majestic live oaks and cedar. With selective clearing, this could become a true showplace. The topography includes level fields, gently rolling terrain, and a striking mountain that forms the western boundary. This property is ideal for a gentleman's ranch, rich in native and exotic wildlife such as Axis Deer, Aoudad Sheep, and feral hogs. Planting the field could attract a variety of game birds. The value here lies in the land itself—renovate the historic structures or build new. At the very least, preserve the original stone fireplace, etched with the date December 1887. No survey provided. This land has a rich family history—my Great Grandfather was the original owner, and the existing structures were built during his time. Opportunities like this don't come often—act quickly if it feels like the right fit! List Price: 1,800,000 Cadillac FarmsUntitled Real County, Texas, 213 AC +/-