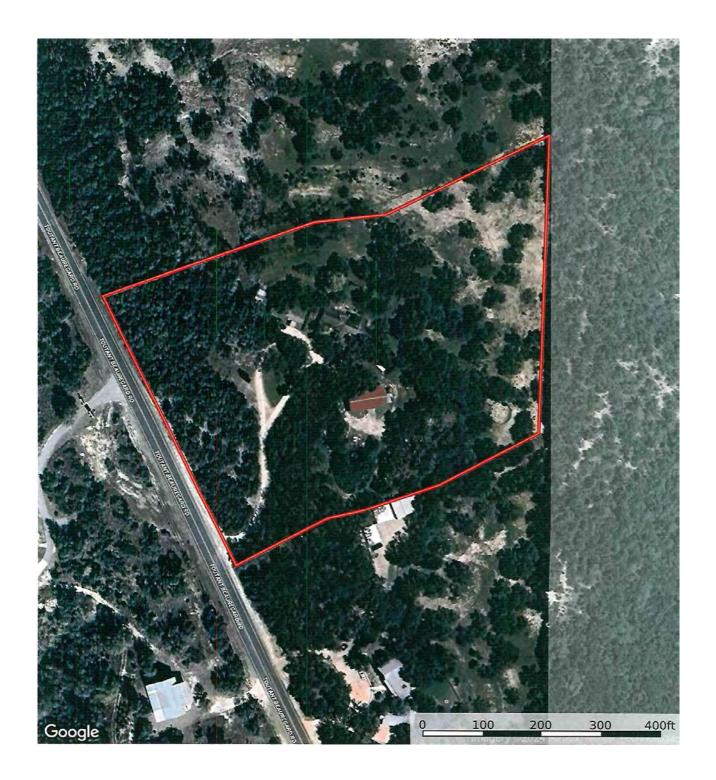

## Prop#24

This is the retreat in the country to build your dream home. No restrictions and no HOA. Rolling, tree covered topography that features a large ranch that is subject to a conservation easement as your neighbor to the east, giving you a high degree of privacy. Approximately, 7.18 acres fronts on the Toutant Beauregard in close proximity to the Yellow Rose horse facility, Boerne, TX but in Bexar County. There are old improvements on site that need to be removed. This is the blank slate for your dream home without the subdivision rules and regulations. List Price: \$725,000