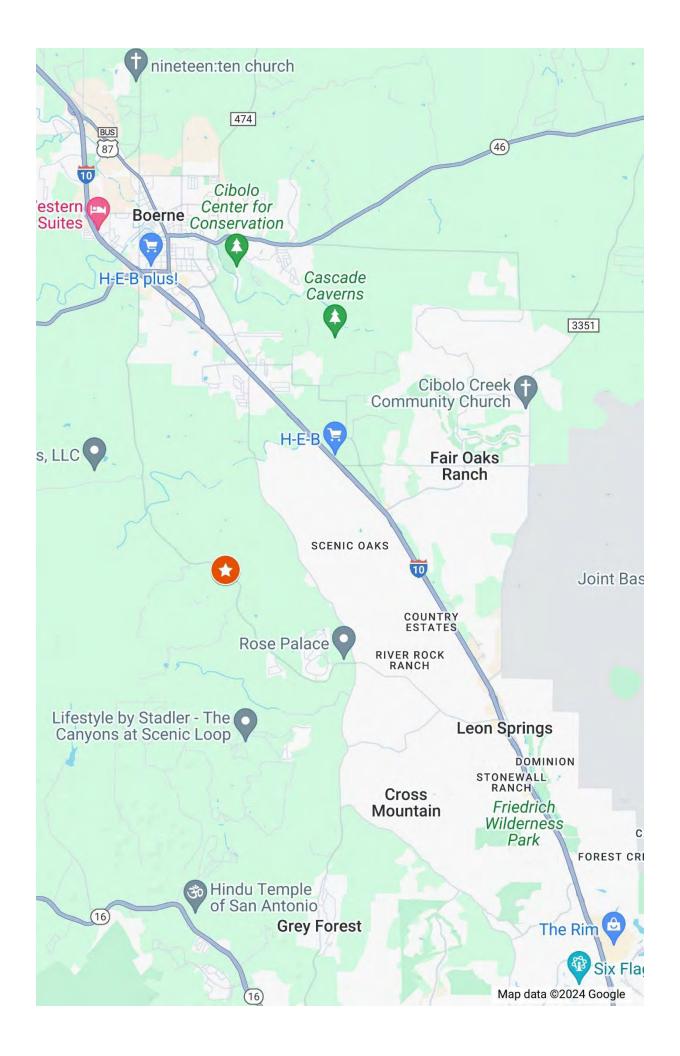

## Prop#24

This is the retreat in the country to build your dream home. No restrictions and no HOA. Rolling, tree covered topography that features a large ranch that is subject to a conservation easement as your neighbor to the east, giving you a high degree of privacy. Approximately, 7.18 acres fronts on the Toutant Beauregard in close proximity to the Yellow Rose horse facility, Boerne, TX but in Bexar County. There are old improvements on site that need to be removed. This is the blank slate for your dream home without the subdivision rules and regulations. List Price: \$725,000