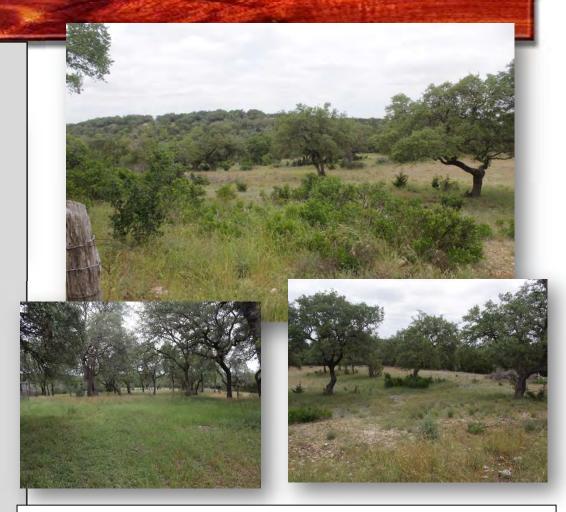

## Prop#24

This is the retreat in the country to build your dream home. No restrictions and no HOA. Rolling, tree covered topography that features a large ranch that is subject to a conservation easement as your neighbor to the east, giving you a high degree of privacy. Approximately, 7.18 acres fronts on the Toutant Beauregard in close proximity to the Yellow Rose horse facility, Boerne, TX but in Bexar County. There are old improvements on site that need to be removed. This is the blank slate for your dream home without the subdivision rules and regulations. List Price: \$725,000