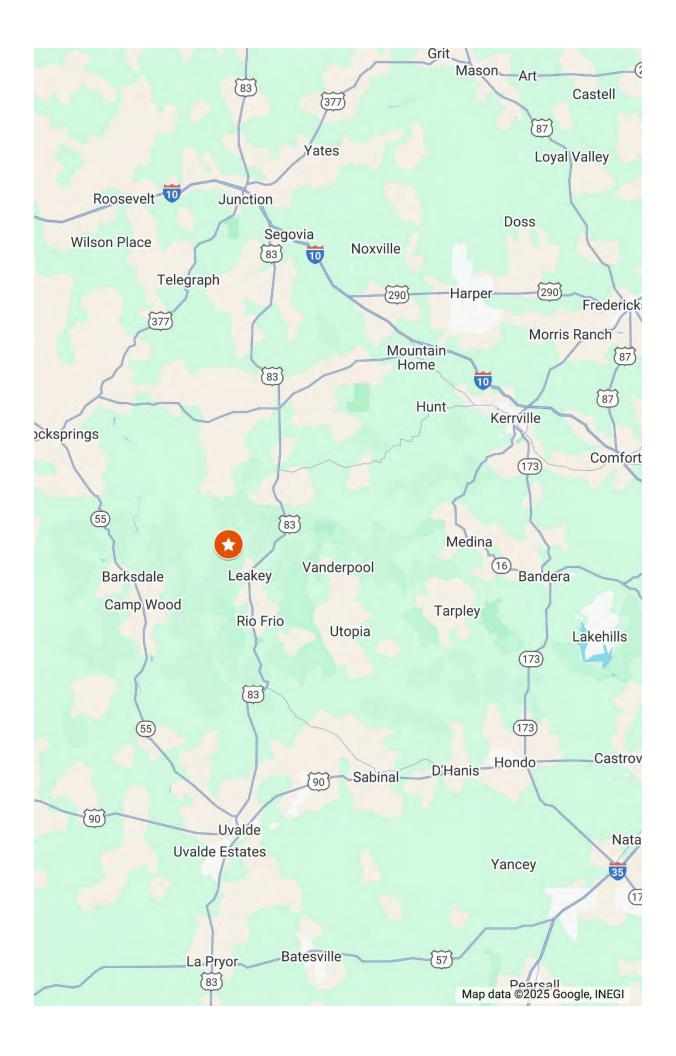

## Suttle and Company Real Estate

1260 Hwy 83 South P.O. Box 606 Leakey, Tx. 78873

Phone: 830/232-5242 Fax: 830/232-4283

Email: <u>suttlerealty@hctc.net</u> <u>www.SuttleandCompany.com</u>

This is the location of the potential hunting ranch in the Hill Country that you've been dreaming of! Lots of water from Cedar Creek that bisects the northern portion in a general west to east direction. The creek has been dammed creating a nice little lake. The hills and canyons also feature creeks that continue to run even in the drought. The topography of the 1243.5 acres, varies from steep tree covered inclines to irrigated food plots at the base of the hills. This a beautiful property that is mostly in the primitive state that God created. The property is located approximately 6 miles from Leakey and access is provided by a county-maintained road. Improvements consist of 3 hunting cabins and barn/storage buildings. A spring from a nearby cave in the hillside provides water for the cabins and for irrigation to the food plots. This ranch is private, beautiful, and loaded with wildlife that includes White Tail, Axis deer, Red Stag, Aoudad Sheep, Feral hogs, and a small heard of wandering Elk. This property has been in the same ownership for 50 years and has been kept in its primitive state intentionally. You have the opportunity to take a beautiful blank slate and make it what you want it to be!