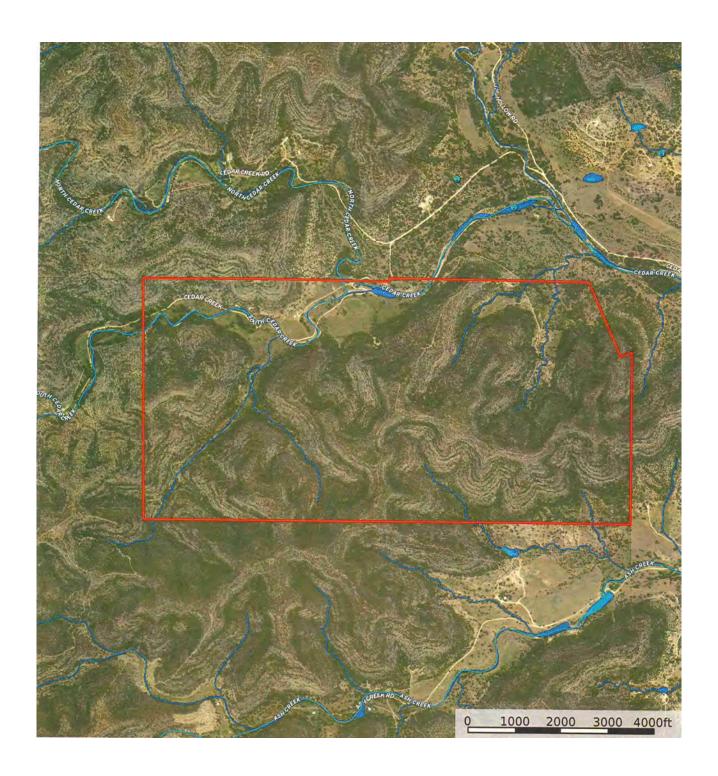

## Suttle and Company Real Estate

1260 Hwy 83 South P.O. Box 606 Leakey, Tx. 78873

Phone: 830/232-5242 Fax: 830/232-4283

Email: <u>suttlerealty@hctc.net</u> <u>www.SuttleandCompany.com</u>

This is the location of the potential hunting ranch in the Hill Country that you've been dreaming of! Lots of water from Cedar Creek that bisects the northern portion in a general west to east direction. The creek has been dammed creating a nice little lake. The hills and canyons also feature creeks that continue to run even in the drought. The topography of the 1243.5 acres, varies from steep tree covered inclines to irrigated food plots at the base of the hills. This a beautiful property that is mostly in the primitive state that God created. The property is located approximately 6 miles from Leakey and access is provided by a county-maintained road. Improvements consist of 3 hunting cabins and barn/storage buildings. A spring from a nearby cave in the hillside provides water for the cabins and for irrigation to the food plots. This ranch is private, beautiful, and loaded with wildlife that includes White Tail, Axis deer, Red Stag, Aoudad Sheep, Feral hogs, and a small heard of wandering Elk. This property has been in the same ownership for 50 years and has been kept in its primitive state intentionally. You have the opportunity to take a beautiful blank slate and make it what you want it to be!