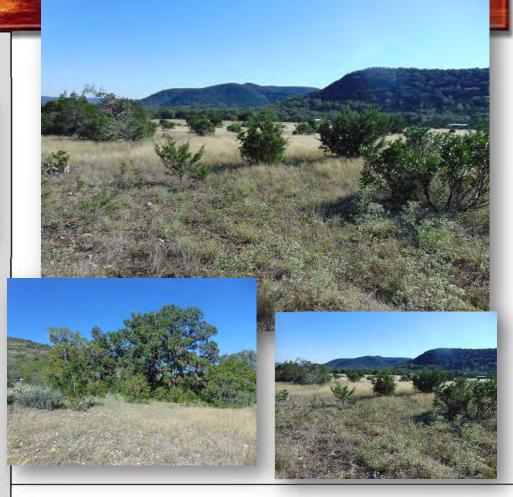

## Phone: 830/232-5242 Fax: 830/232-4283

Email: <u>suttlerealty@hctc.net</u> www.SuttleandCompany.com

This beautiful 5.0 acre tract of land is located in the Shady Oaks Subdivision about two miles west of Leakey just off of John Sansom Road. Spectacular view amenities are offered from this lot and oak trees provide cover for the abundant wildlife. This would be the perfect place to build a permanent retirement residence or vacation home. Although located in a subdivision there is no functioning HOA and consequently no annual HOA fees or restrictions. Electricity is available but no well or water source at the present time. If hill country views are what you're looking for, look no further! List Price is \$154,900