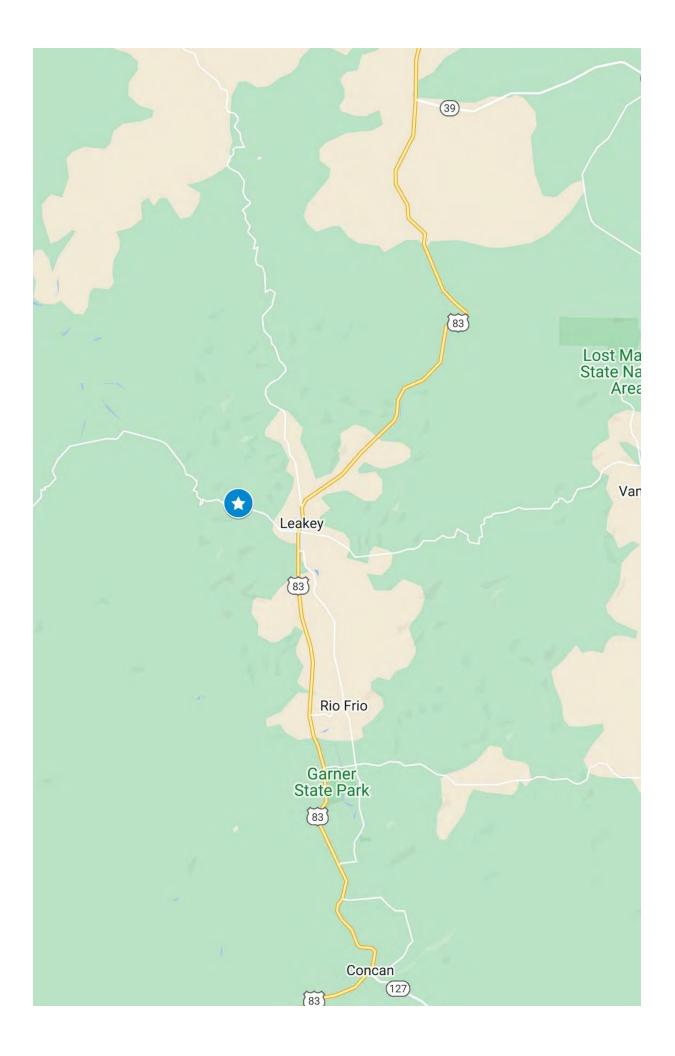

## Phone: 830/232-5242 Fax: 830/232-4283

Email: <u>suttlerealty@hctc.net</u> www.SuttleandCompany.com

This beautiful 5.0 acre tract of land is located in the Shady Oaks Subdivision about two miles west of Leakey just off of John Sansom Road. Spectacular view amenities are offered from this lot and oak trees provide cover for the abundant wildlife. This would be the perfect place to build a permanent retirement residence or vacation home. Although located in a subdivision there is no functioning HOA and consequently no annual HOA fees or restrictions. Electricity is available but no well or water source at the present time. If hill country views are what you're looking for, look no further! List Price is \$154,900