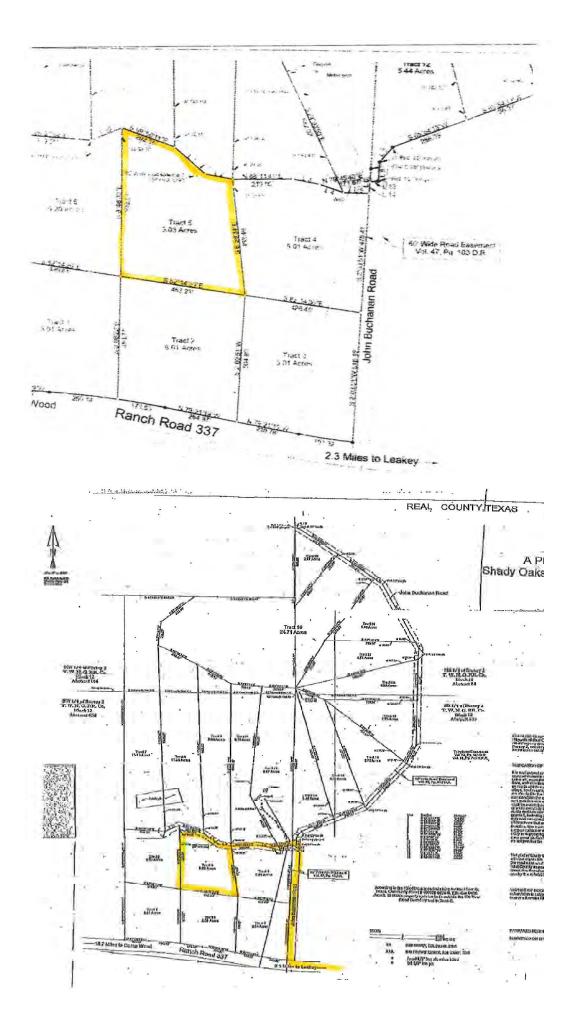

Suttle and Company Real Estate

Prop #19 Lot 5, Shady Oaks Subdv. 5.01 Ac Leakey, Tx 78873

"Your Real Estate Professionals"

## Phone: 830/232-5242 Fax: 830/232-4283

Email: <u>suttlerealty@hctc.net</u> www.SuttleandCompany.com

This beautiful 5.0 acre tract of land is located in the Shady Oaks Subdivision about two miles west of Leakey just off of John Sansom Road. Spectacular view amenities are offered from this lot and oak trees provide cover for the abundant wildlife. This would be the perfect place to build a permanent retirement residence or vacation home. Although located in a subdivision there is no functioning HOA and consequently no annual HOA fees or restrictions. Electricity is available but no well or water source at the present time. If hill country views are what you're looking for, look no further! List Price is \$154,900

Lot 5 is adjacent to Lot 2 at Shady Oaks and both lots are priced at \$299,500