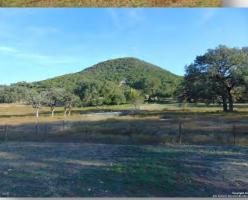

## Prop#15

This beautiful 45+ acre ranch featuring a 2326 sqft ranch style residence is now on the market! Conveniently located less than a mile from US Hwy 83 on Walter White Ranch Rd. You will be within easy driving distance of Garner State Park and the Frio River. Large live oaks trees are scattered across the ranch and most cedar has been elimated. This is a valley land that slopes gently from the front to the rear of the ranch and high fenced on two-sided. Potable water for the household use is provided by the City of Leakey. A large barn and two vehicle carport are located adjacent to the residence. The residence has new amazing ceramic tile floors, beautiful wood ceilings and a new metal roof. The residence has four bedrooms and two baths and a wood burning fireplace in the family room. Extensive covered porches and patios provide plenty of area for outdoor living. Spectacular view amenities are offered from all the areas of the ranch. This property would be an ideal horse property. The property has an Ag exemption on the acreage and there are no restrictions regarding its use. List Price \$995,000