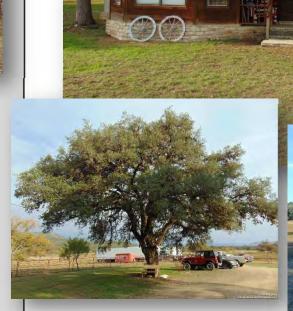

## Prop#15

This beautiful 45+ acre ranch featuring a 2326 sqft ranch style residence is now on the market! Conveniently located less than a mile from US Hwy 83 on Walter White Ranch Rd. You will be within easy driving distance of Garner State Park and the Frio River. Large live oaks trees are scattered across the ranch and most cedar has been elimated. This is a valley land that slopes gently from the front to the rear of the ranch and high fenced on two-sided. Potable water for the household use is provided by the City of Leakey. A large barn and two vehicle carport are located adjacent to the residence. The residence has new amazing ceramic tile floors, beautiful wood ceilings and a new metal roof. The residence has four bedrooms and two baths and a wood burning fireplace in the family room. Extensive covered porches and patios provide plenty of area for outdoor living. Spectacular view amenities are offered from all the areas of the ranch. This property would be an ideal horse property. The property has an Ag exemption on the acreage and there are no restrictions regarding its use. List Price \$995,000