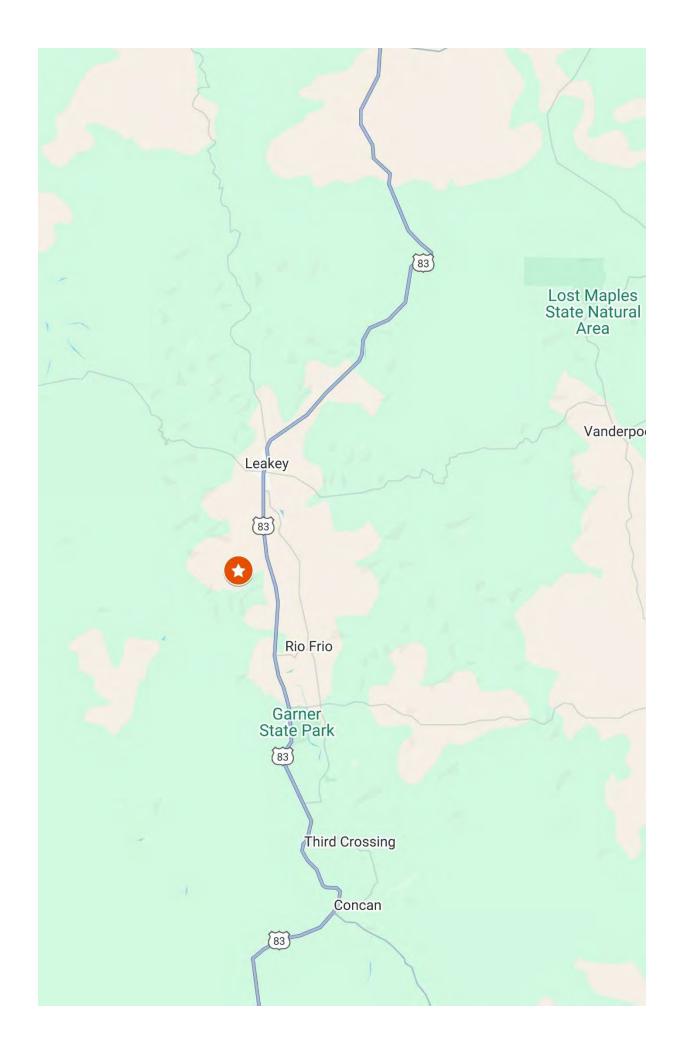

## Suttle and Company Real Estate

Prop #16 969 Walter White Ranch Rd, 45.26 Ac Leakey, Tx 78873

## Prop#15

This beautiful 45+ acre ranch featuring a 2326 sqft ranch style residence is now on the market! Conveniently located less than a mile from US Hwy 83 on Walter White Ranch Rd. You will be within easy driving distance of Garner State Park and the Frio River. Large live oaks trees are scattered across the ranch and most cedar has been elimated. This is a valley land that slopes gently from the front to the rear of the ranch and high fenced on two-sided. Potable water for the household use is provided by the City of Leakey. A large barn and two vehicle carport are located adjacent to the residence. The residence has new amazing ceramic tile floors, beautiful wood ceilings and a new metal roof. The residence has four bedrooms and two baths and a wood burning fireplace in the family room. Extensive covered porches and patios provide plenty of area for outdoor living. Spectacular view amenities are offered from all the areas of the ranch. This property would be an ideal horse property. The property has an Ag exemption on the acreage and there are no restrictions regarding its use. List Price \$995,000