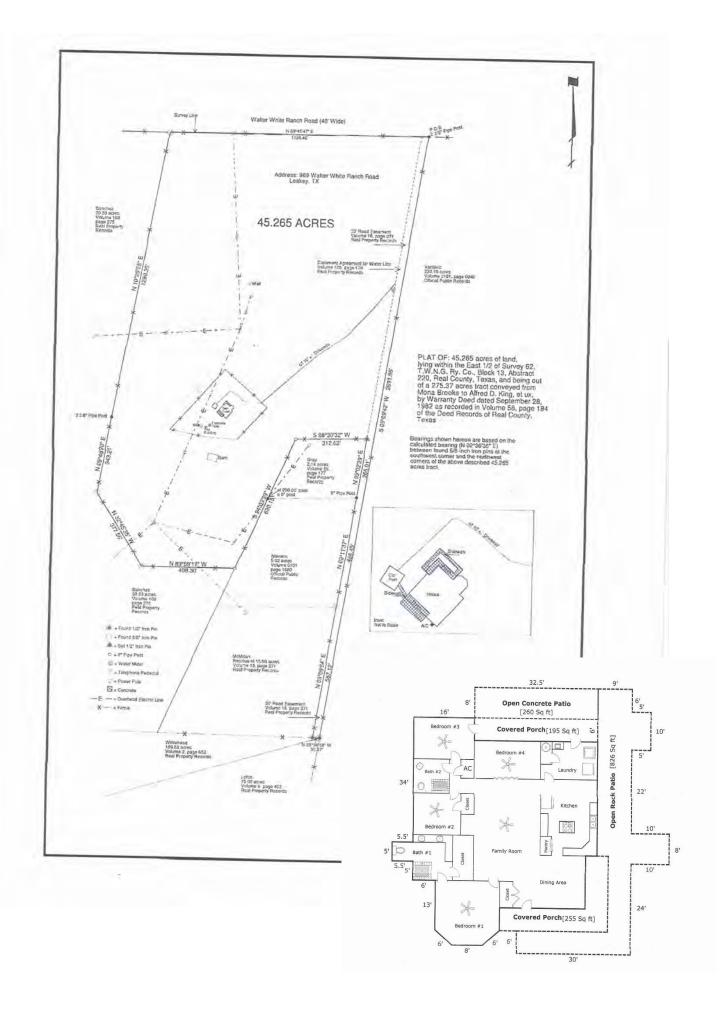

## Suttle and Company Real Estate

Prop #16 969 Walter White Ranch Rd, 45.26 Ac Leakey, Tx 78873

## Prop#15

This beautiful 45+ acre ranch featuring a 2326 sqft ranch style residence is now on the market! Conveniently located less than a mile from US Hwy 83 on Walter White Ranch Rd. You will be within easy driving distance of Garner State Park and the Frio River. Large live oaks trees are scattered across the ranch and most cedar has been elimated. This is a valley land that slopes gently from the front to the rear of the ranch and high fenced on two-sided. Potable water for the household use is provided by the City of Leakey. A large barn and two vehicle carport are located adjacent to the residence. The residence has new amazing ceramic tile floors, beautiful wood ceilings and a new metal roof. The residence has four bedrooms and two baths and a wood burning fireplace in the family room. Extensive covered porches and patios provide plenty of area for outdoor living. Spectacular view amenities are offered from all the areas of the ranch. This property would be an ideal horse property. The property has an Ag exemption on the acreage and there are no restrictions regarding its use. List Price \$995,000