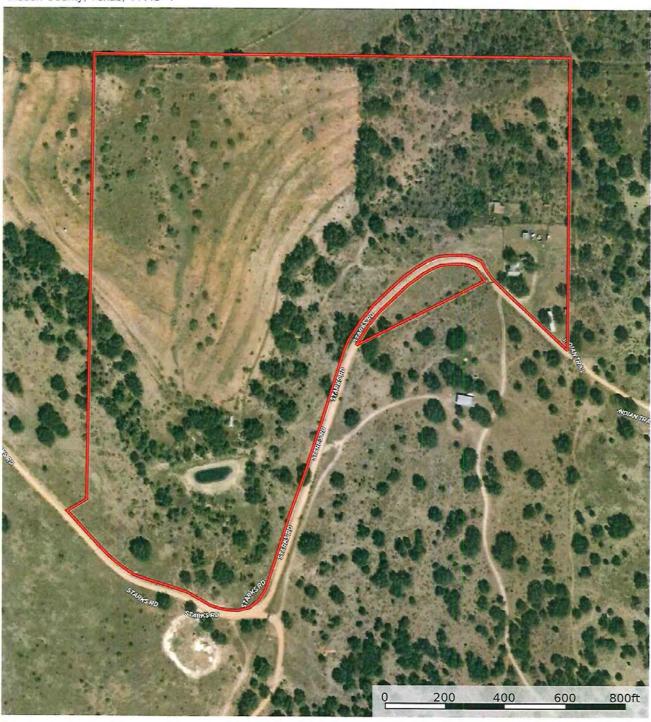

abundant wildlife, including deer. With approximately 2700 feet of county road frontage, this property allows for easy division, providing flexibility for future development or expansion. Additionally, the presence of fiber optic infrastructure along the county road offers modern connectivity options for potential development projects. Conveniently located just 15+/- minutes from the charming town of Mason, this property combines the tranquility of rural living with proximity to amenities. Whether you're looking to create a private retreat, embark on a development project, or invest in a piece of history, this ranch presents a prime opportunity for buyers seeking a unique and versatile property in a desirable location. List Price: \$775,000

6623 Starks Rd Mason County, Texas, 44 AC +/-