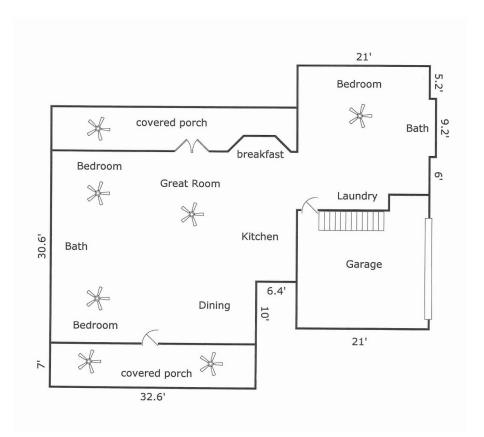

## Suttle and Company Real Estate

1260 Hwy 83 South P.O. Box 606 Leakey, Tx. 78873

Phone: 830/232-5242 Fax: 830/232-4283

Email: <u>suttlerealty@hctc.net</u> <u>www.SuttleandCompany.com</u>

Prop#12/Check out this charming 3B/2Ba home on Patterson Creek in Leakey! This home is 1622sqft with attached garage & situated on a beautiful 8.46-acre tract with mature oaks, a detached RV port set up for use & landscaped for country living at it's best. Every morning, the deer are attracted to the feeder so you can enjoy them on the inviting covered back porch while sipping your coffee. Interior features make for easy maintenance with tile countertops, ceramic tile flooring in the kitchen, living & formal dining room as well as the large master bedroom. A cozy kitchen nook sits at the window for viewing the wildlife or kids in the back yard. Vaulted ceilings give the feeling of openness along with ceiling fans throughout. The bedrooms offer plenty of square footage, closet space & great natural light. There is a staircase in the garage that leads to attic space with decking allowing additional living square footage or extra storage. The mountain views & fresh air make this property a real find in the Texas Hill Country!!! Call for your private showing! List Price: \$710,000.