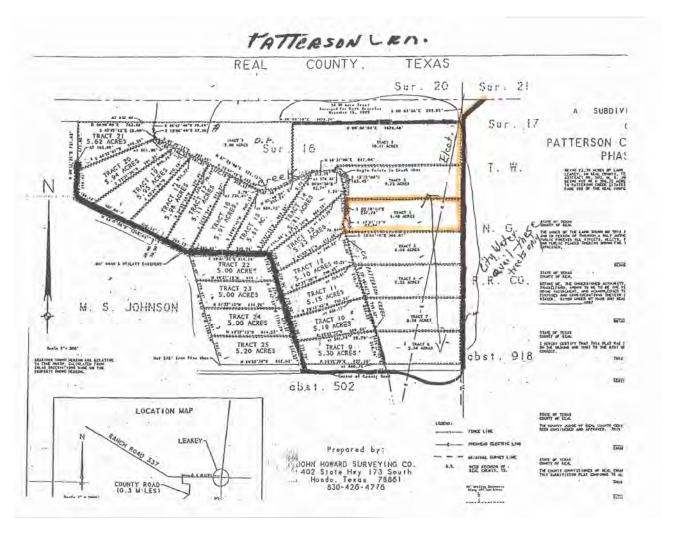

## Suttle and Company Real Estate

Prop #12 Lot 4, Phs I, Patterson Creek Est 8.46 Ac Leakey, Tx 78873

"Your Real Estate Professionals"

## Attributes

- Great Location
- City Water
- Creek Front
- Easy Access