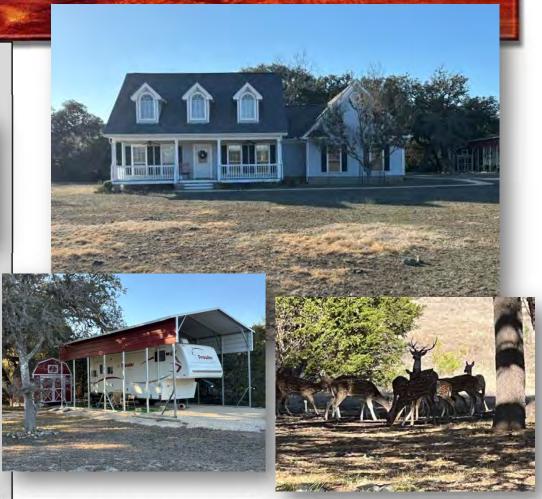

## Suttle and Company Real Estate

1260 Hwy 83 South P.O. Box 606 Leakey, Tx. 78873

Phone: 830/232-5242 Fax: 830/232-4283

Email: <u>suttlerealty@hctc.net</u> <u>www.SuttleandCompany.com</u>

Prop#12/Check out this charming 3B/2Ba home on Patterson Creek in Leakey! This home is 1622sqft with attached garage & situated on a beautiful 8.46-acre tract with mature oaks, a detached RV port set up for use & landscaped for country living at it's best. Every morning, the deer are attracted to the feeder so you can enjoy them on the inviting covered back porch while sipping your coffee. Interior features make for easy maintenance with tile countertops, ceramic tile flooring in the kitchen, living & formal dining room as well as the large master bedroom. A cozy kitchen nook sits at the window for viewing the wildlife or kids in the back yard. Vaulted ceilings give the feeling of openness along with ceiling fans throughout. The bedrooms offer plenty of square footage, closet space & great natural light. There is a staircase in the garage that leads to attic space with decking allowing additional living square footage or extra storage. The mountain views & fresh air make this property a real find in the Texas Hill Country!!! Call for your private showing! List Price: \$710,000.