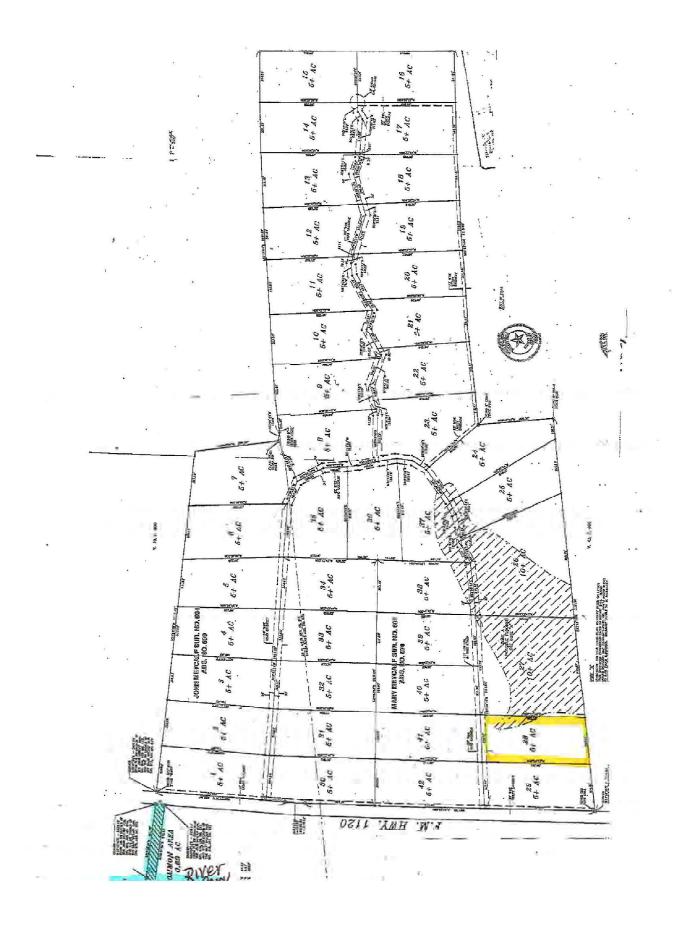

## Prop #7 Lot 28, The Ridge Subdv, 5 Ac Rio Frio, Tx 78879

"Your Real Estate Professionals"

## Suttle and Company Real Estate 1260 Hwy 83 South

P.O. Box 606 Leakey, Tx. 78873

Phone: 830/232-5242 Fax: 830/232-4283

Email: <u>suttlerealty@hctc.net</u> www.SuttleandCompany.com Welcome to the Texas Hill Country!! Lot #28 is a beautiful 5 acre tract located in The Ridge Subdivision located between Leakey and Garner State Park. Level terrain, mountain views and nice hardwoods make for great building sites and property owners have access to a fabulous portion of the Frio River. Your protection of two gated entrances, restrictions, paved road access, nightly rental allowance as well as underground utilities and fiber optic services help make this community unique and desirable. Come start making your own family memories! List Price: \$175,000