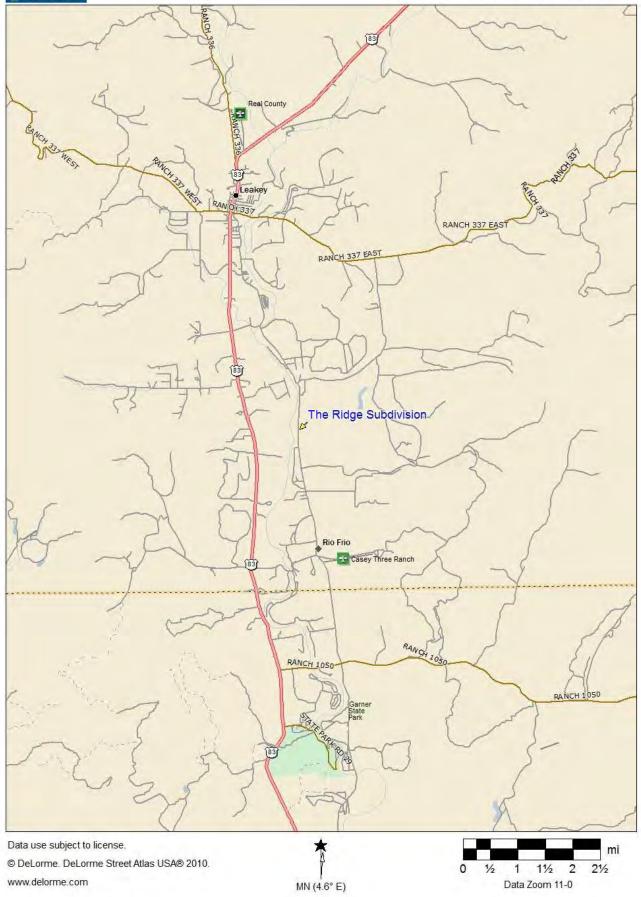

## Suttle and Company Real Estate 1260 Hwy 83 South

P.O. Box 606 Leakey, Tx. 78873

Phone: 830/232-5242 Fax: 830/232-4283

Email: <u>suttlerealty@hctc.net</u> www.SuttleandCompany.com Welcome to the Texas Hill Country!! Lot #28 is a beautiful 5 acre tract located in The Ridge Subdivision located between Leakey and Garner State Park. Level terrain, mountain views and nice hardwoods make for great building sites and property owners have access to a fabulous portion of the Frio River. Your protection of two gated entrances, restrictions, paved road access, nightly rental allowance as well as underground utilities and fiber optic services help make this community unique and desirable. Come start making your own family memories! List Price: \$175,000

DeLorme Street Atlas USA® 2010