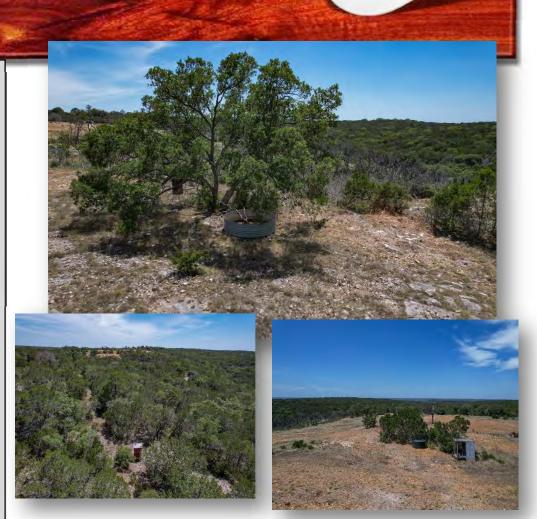

## Prop#6

This 28.62 acre parcel of land, TBS, is situated between Leakey & Camp Wood offering awesome views of the Texas Hill Country. Hunting includes wildlife like turkey, Audad, Whitetail, axis and even sights of bobcats along with end of the road privacy. Take a leap and make this your chance to build your own get-away cabin. The stretch of land is already set-up for hunting as all blinds and feeders will convey. Recent mulching of much of the unsightly cedar opens up a gorgeous landscape that was hidden but still supports plenty of brush for their cover. Great trails for walking or atv, wet-weather creek and a very unique cave with an eerie message carved on a stone from 1889. Access is easy with no 4-wheel drive required. Just 9 miles west on RR 337 and a quick turn on Rim Rock Rd will get you to the property. There is an easement gate so please call for showing appointment. List Price: \$229,500