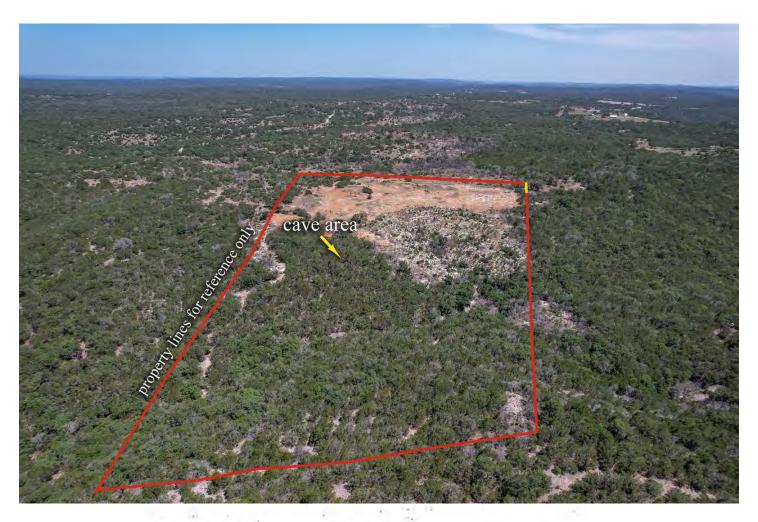

## Prop#6

This 28.62 acre parcel of land, TBS, is situated between Leakey & Camp Wood offering awesome views of the Texas Hill Country. Hunting includes wildlife like turkey, Audad, Whitetail, axis and even sights of bobcats along with end of the road privacy. Take a leap and make this your chance to build your own get-away cabin. The stretch of land is already set-up for hunting as all blinds and feeders will convey. Recent mulching of much of the unsightly cedar opens up a gorgeous landscape that was hidden but still supports plenty of brush for their cover. Great trails for walking or atv, wet-weather creek and a very unique cave with an eerie message carved on a stone from 1889. Access is easy with no 4-wheel drive required. Just 9 miles west on RR 337 and a quick turn on Rim Rock Rd will get you to the property. There is an easement gate so please call for showing appointment. List Price: \$229,500