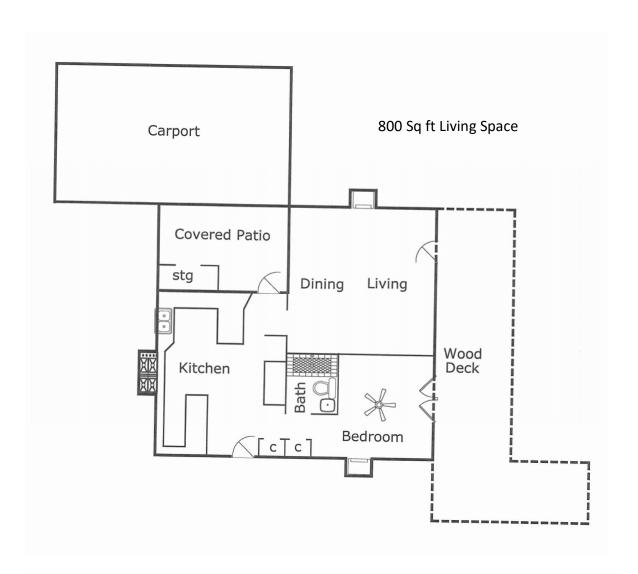

## Suttle and Company Real Estate

1260 Hwy 83 South P.O. Box 606 Leakey, Tx. 78873

Phone: 830/232-5242 Fax: 830/232-4283

Email: <a href="mailto:suttlerealty@hctc.net">suttlerealty@hctc.net</a> www.SuttleandCompany.com Prop#5/Hill Country cabin on Bluff Creek! What a great find! This little 1B/1Ba cabin has all of the hill country charm and unique features that makes any buyer's imagination run wild! Spacious living, fireplace and dining opens into a very functional kitchen that leads into a nice size bedroom, also with a fireplace, bathroom and Frch doors to the front deck. Solid wood cabinets and windows with views all around the cabin gives the space for weekend or permanent living. The outdoor space consists of a covered picnic area, a small garden space and fenced yard of no maintenance river gravel and a unique mobile deck space over storage area below. There are several rv hook-ups allowing for more friends and family to enjoy the property with you! The 5.23 acres is located apprx 10 miles northwest of Leakey in Rancho Real, in a canyon along a Cypress lined lake with constant level due to damming on both ends. The owners have taken a huge amount of cedar and mulched to make a great landscaped and fenced yard surrounding the cabin. Along with the main cabin, there is a very cool 1 room cottage with a restroom situated directly on the bank offering awesome cliffside views and fishing straight from the deck. A hidden staircase opens access to the bank below and room for your rowboat or kayak. This a very unique property and a must see! List Price \$375,000

River Cabin

1/2 b Bedroom

Wood Deck