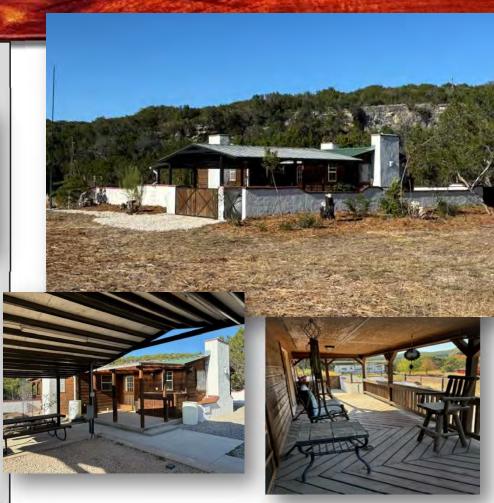

## Suttle and Company Real Estate

1260 Hwy 83 South P.O. Box 606 Leakey, Tx. 78873

Phone: 830/232-5242 Fax: 830/232-4283

Email: <a href="mailto:suttlerealty@hctc.net">suttlerealty@hctc.net</a> www.SuttleandCompany.com Prop#5/Hill Country cabin on Bluff Creek! What a great find! This little 1B/1Ba cabin has all of the hill country charm and unique features that makes any buyer's imagination run wild! Spacious living, fireplace and dining opens into a very functional kitchen that leads into a nice size bedroom, also with a fireplace, bathroom and Frch doors to the front deck. Solid wood cabinets and windows with views all around the cabin gives the space for weekend or permanent living. The outdoor space consists of a covered picnic area, a small garden space and fenced yard of no maintenance river gravel and a unique mobile deck space over storage area below. There are several rv hook-ups allowing for more friends and family to enjoy the property with you! The 5.23 acres is located apprx 10 miles northwest of Leakey in Rancho Real, in a canyon along a Cypress lined lake with constant level due to damming on both ends. The owners have taken a huge amount of cedar and mulched to make a great landscaped and fenced yard surrounding the cabin. Along with the main cabin, there is a very cool 1 room cottage with a restroom situated directly on the bank offering awesome cliffside views and fishing straight from the deck. A hidden staircase opens access to the bank below and room for your rowboat or kayak. This a very unique property and a must see! List Price \$375,000