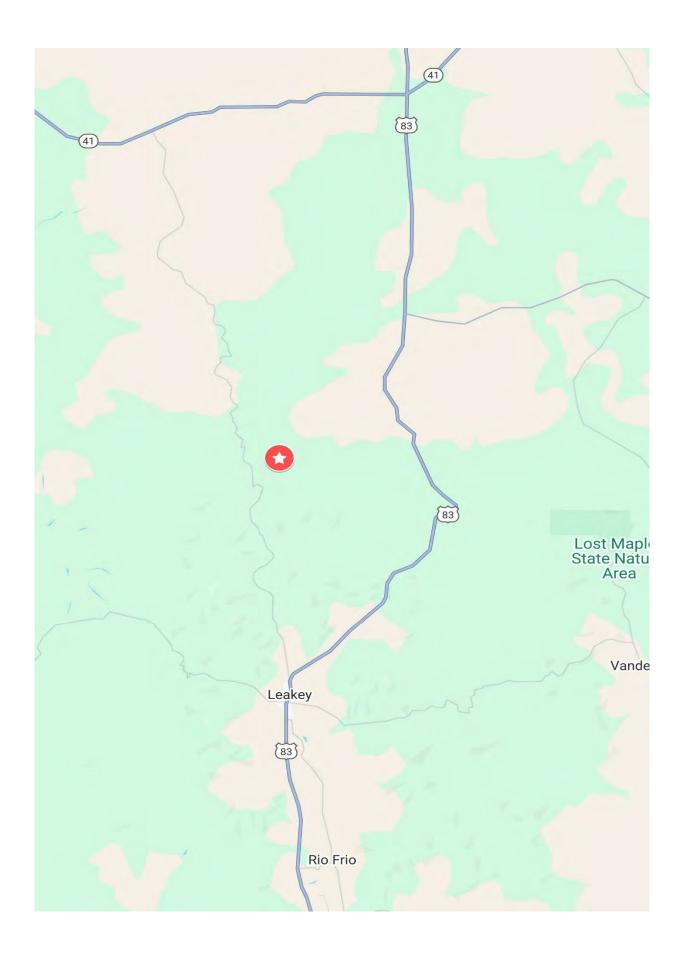

## Suttle and Company Real Estate

1260 Hwy 83 South P.O. Box 606 Leakey, Tx. 78873

Phone: 830/232-5242 Fax: 830/232-4283

Email: <a href="mailto:suttlerealty@hctc.net">suttlerealty@hctc.net</a> www.SuttleandCompany.com Prop#5/Hill Country cabin on Bluff Creek! What a great find! This little 1B/1Ba cabin has all of the hill country charm and unique features that makes any buyer's imagination run wild! Spacious living, fireplace and dining opens into a very functional kitchen that leads into a nice size bedroom, also with a fireplace, bathroom and Frch doors to the front deck. Solid wood cabinets and windows with views all around the cabin gives the space for weekend or permanent living. The outdoor space consists of a covered picnic area, a small garden space and fenced yard of no maintenance river gravel and a unique mobile deck space over storage area below. There are several rv hook-ups allowing for more friends and family to enjoy the property with you! The 5.23 acres is located apprx 10 miles northwest of Leakey in Rancho Real, in a canyon along a Cypress lined lake with constant level due to damming on both ends. The owners have taken a huge amount of cedar and mulched to make a great landscaped and fenced yard surrounding the cabin. Along with the main cabin, there is a very cool 1 room cottage with a restroom situated directly on the bank offering awesome cliffside views and fishing straight from the deck. A hidden staircase opens access to the bank below and room for your rowboat or kayak. This a very unique property and a must see! List Price \$375,000