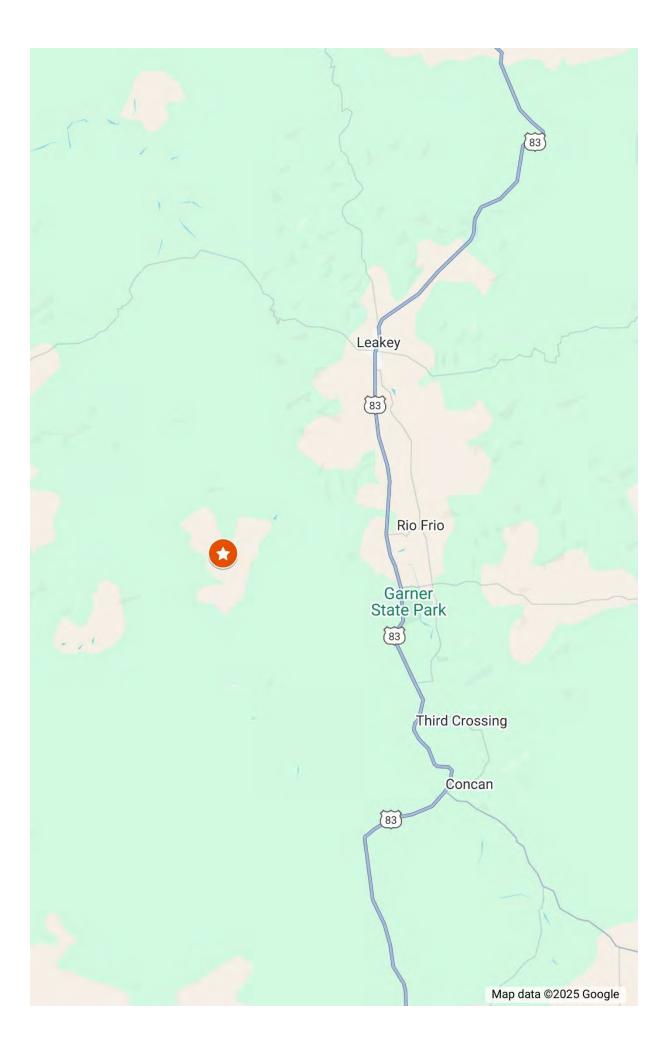

## Prop #04 Lot 2,3 Frio Cielo, East Forty, 0.89 Ac Uvalde, TX 78801

"Your Real Estate Professionals"

## **Attributes**

- Minutes from Concan
- Water System
- River Access
- Sensible Restrictions