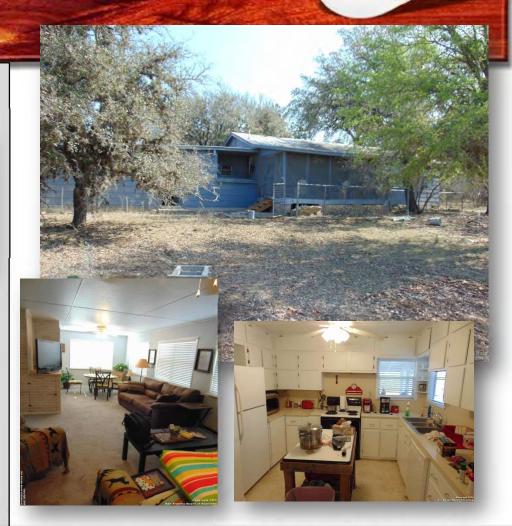

## Suttle and Company

Real Estate 1260 Hwy 83 South P.O. Box 606 Leakey, Tx. 78873

Phone: 830/232-5242 Fax: 830/232-4283

Email: <u>suttlerealty@hctc.net</u> www.SuttleandCompany.com

Well built 1306 sq. ft. residence is located in the beautiful Frio Cielo Ranch Subdivision. The home, which is in excellent condition, provides two bedrooms, two baths, and an attached two car garage. A 220 sq. ft. screened covered porch provides plenty of outdoor living for drinking your morning coffee and watching the abundant wildlife in the subdivision. A brand new licensed septic system has recently been installed on the nearly once acre subject site. You will enjoy the bright stars and huge live oak trees that shade the yard! The buyer will have access to over 100 acres of common areas along the Dry Frio River in an area where the Dry Frio is never dry! All furniture and appliances will convey. The nearby river offers shallow water for wading and deep holes for swimming in the crystal clear water. HOA fees are \$10 per month and membership provides plenty of potable water for household use. Sensible restrictions protect your investment but are not unreasonable. List Price: 189,000.