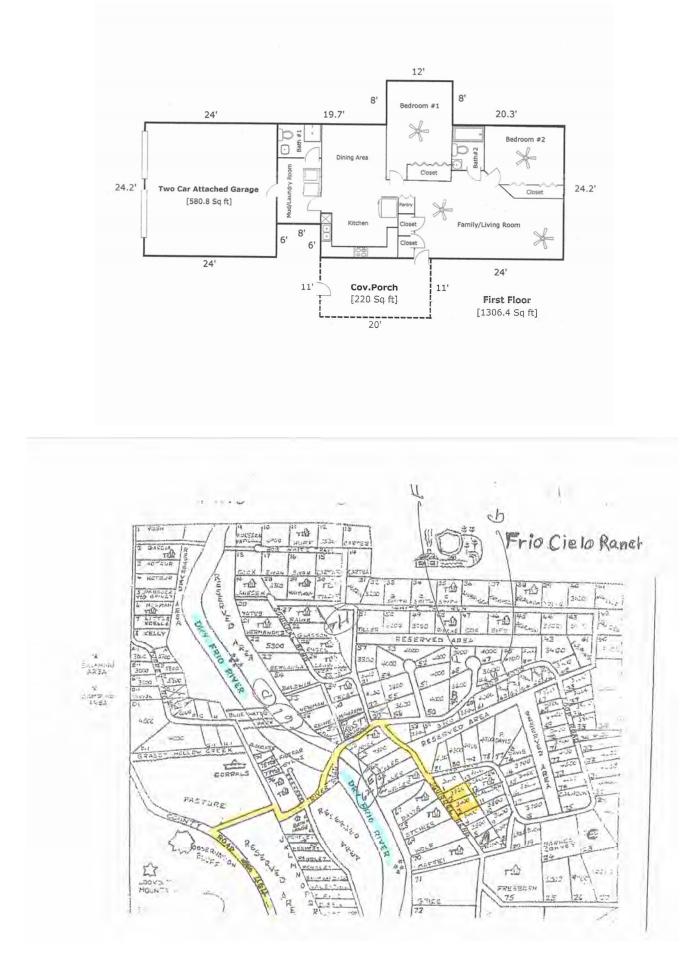

## Prop #04 Lot 2,3 Frio Cielo, East Forty, 0.89 Ac Uvalde, TX 78801

"Your Real Estate Professionals"

## Suttle and Company

Real Estate 1260 Hwy 83 South P.O. Box 606 Leakey, Tx. 78873

Phone: 830/232-5242 Fax: 830/232-4283

Email: <u>suttlerealty@hctc.net</u> www.SuttleandCompany.com

Well built 1306 sq. ft. residence is located in the beautiful Frio Cielo Ranch Subdivision. The home, which is in excellent condition, provides two bedrooms, two baths, and an attached two car garage. A 220 sq. ft. screened covered porch provides plenty of outdoor living for drinking your morning coffee and watching the abundant wildlife in the subdivision. A brand new licensed septic system has recently been installed on the nearly once acre subject site. You will enjoy the bright stars and huge live oak trees that shade the yard! The buyer will have access to over 100 acres of common areas along the Dry Frio River in an area where the Dry Frio is never dry! All furniture and appliances will convey. The nearby river offers shallow water for wading and deep holes for swimming in the crystal clear water. HOA fees are \$10 per month and membership provides plenty of potable water for household use. Sensible restrictions protect your investment but are not unreasonable. List Price: 189,000.